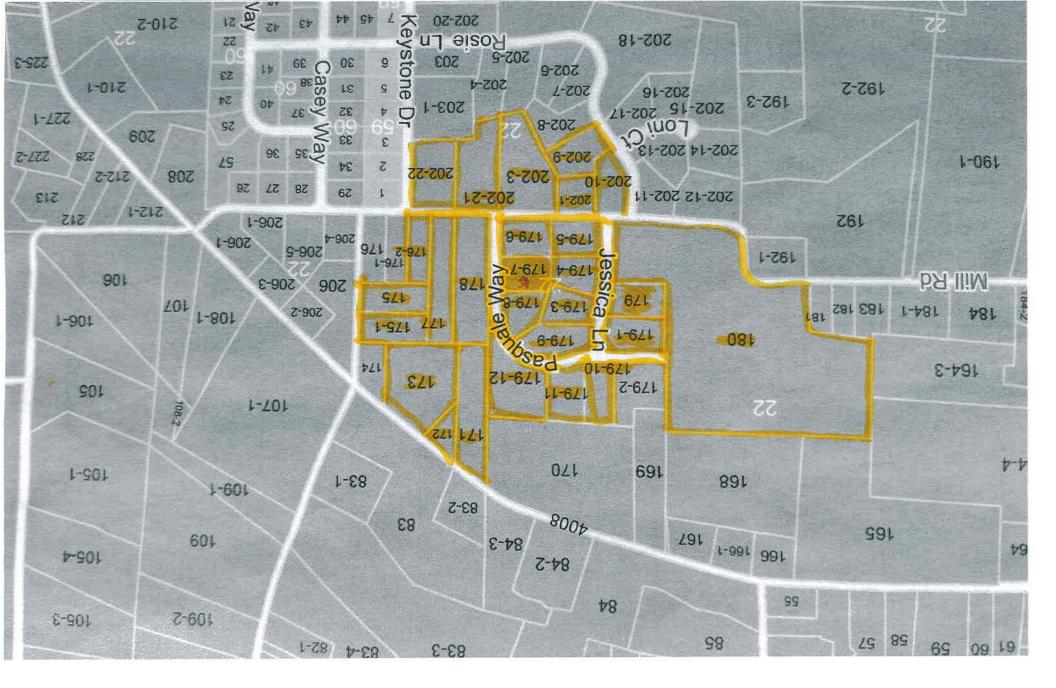

#### 4. LEGAL:

a) Zoning Hearing Board Appeal 2023-016: Michael & Kerry Tedesco (213 Casey Way) Requesting Variance: Solicitor Wuerstle stated the Tedesco variance application is for the increase of impervious surface for a pool. It was noted that the property is part of a development that is subject to a settlement stipulation which sets provisions/limitations for impervious coverage. Solicitor Wuerstle stated he will send correspondence to the Zoning Hearing Board Solicitor prior to the hearing so they are aware of the stipulation.