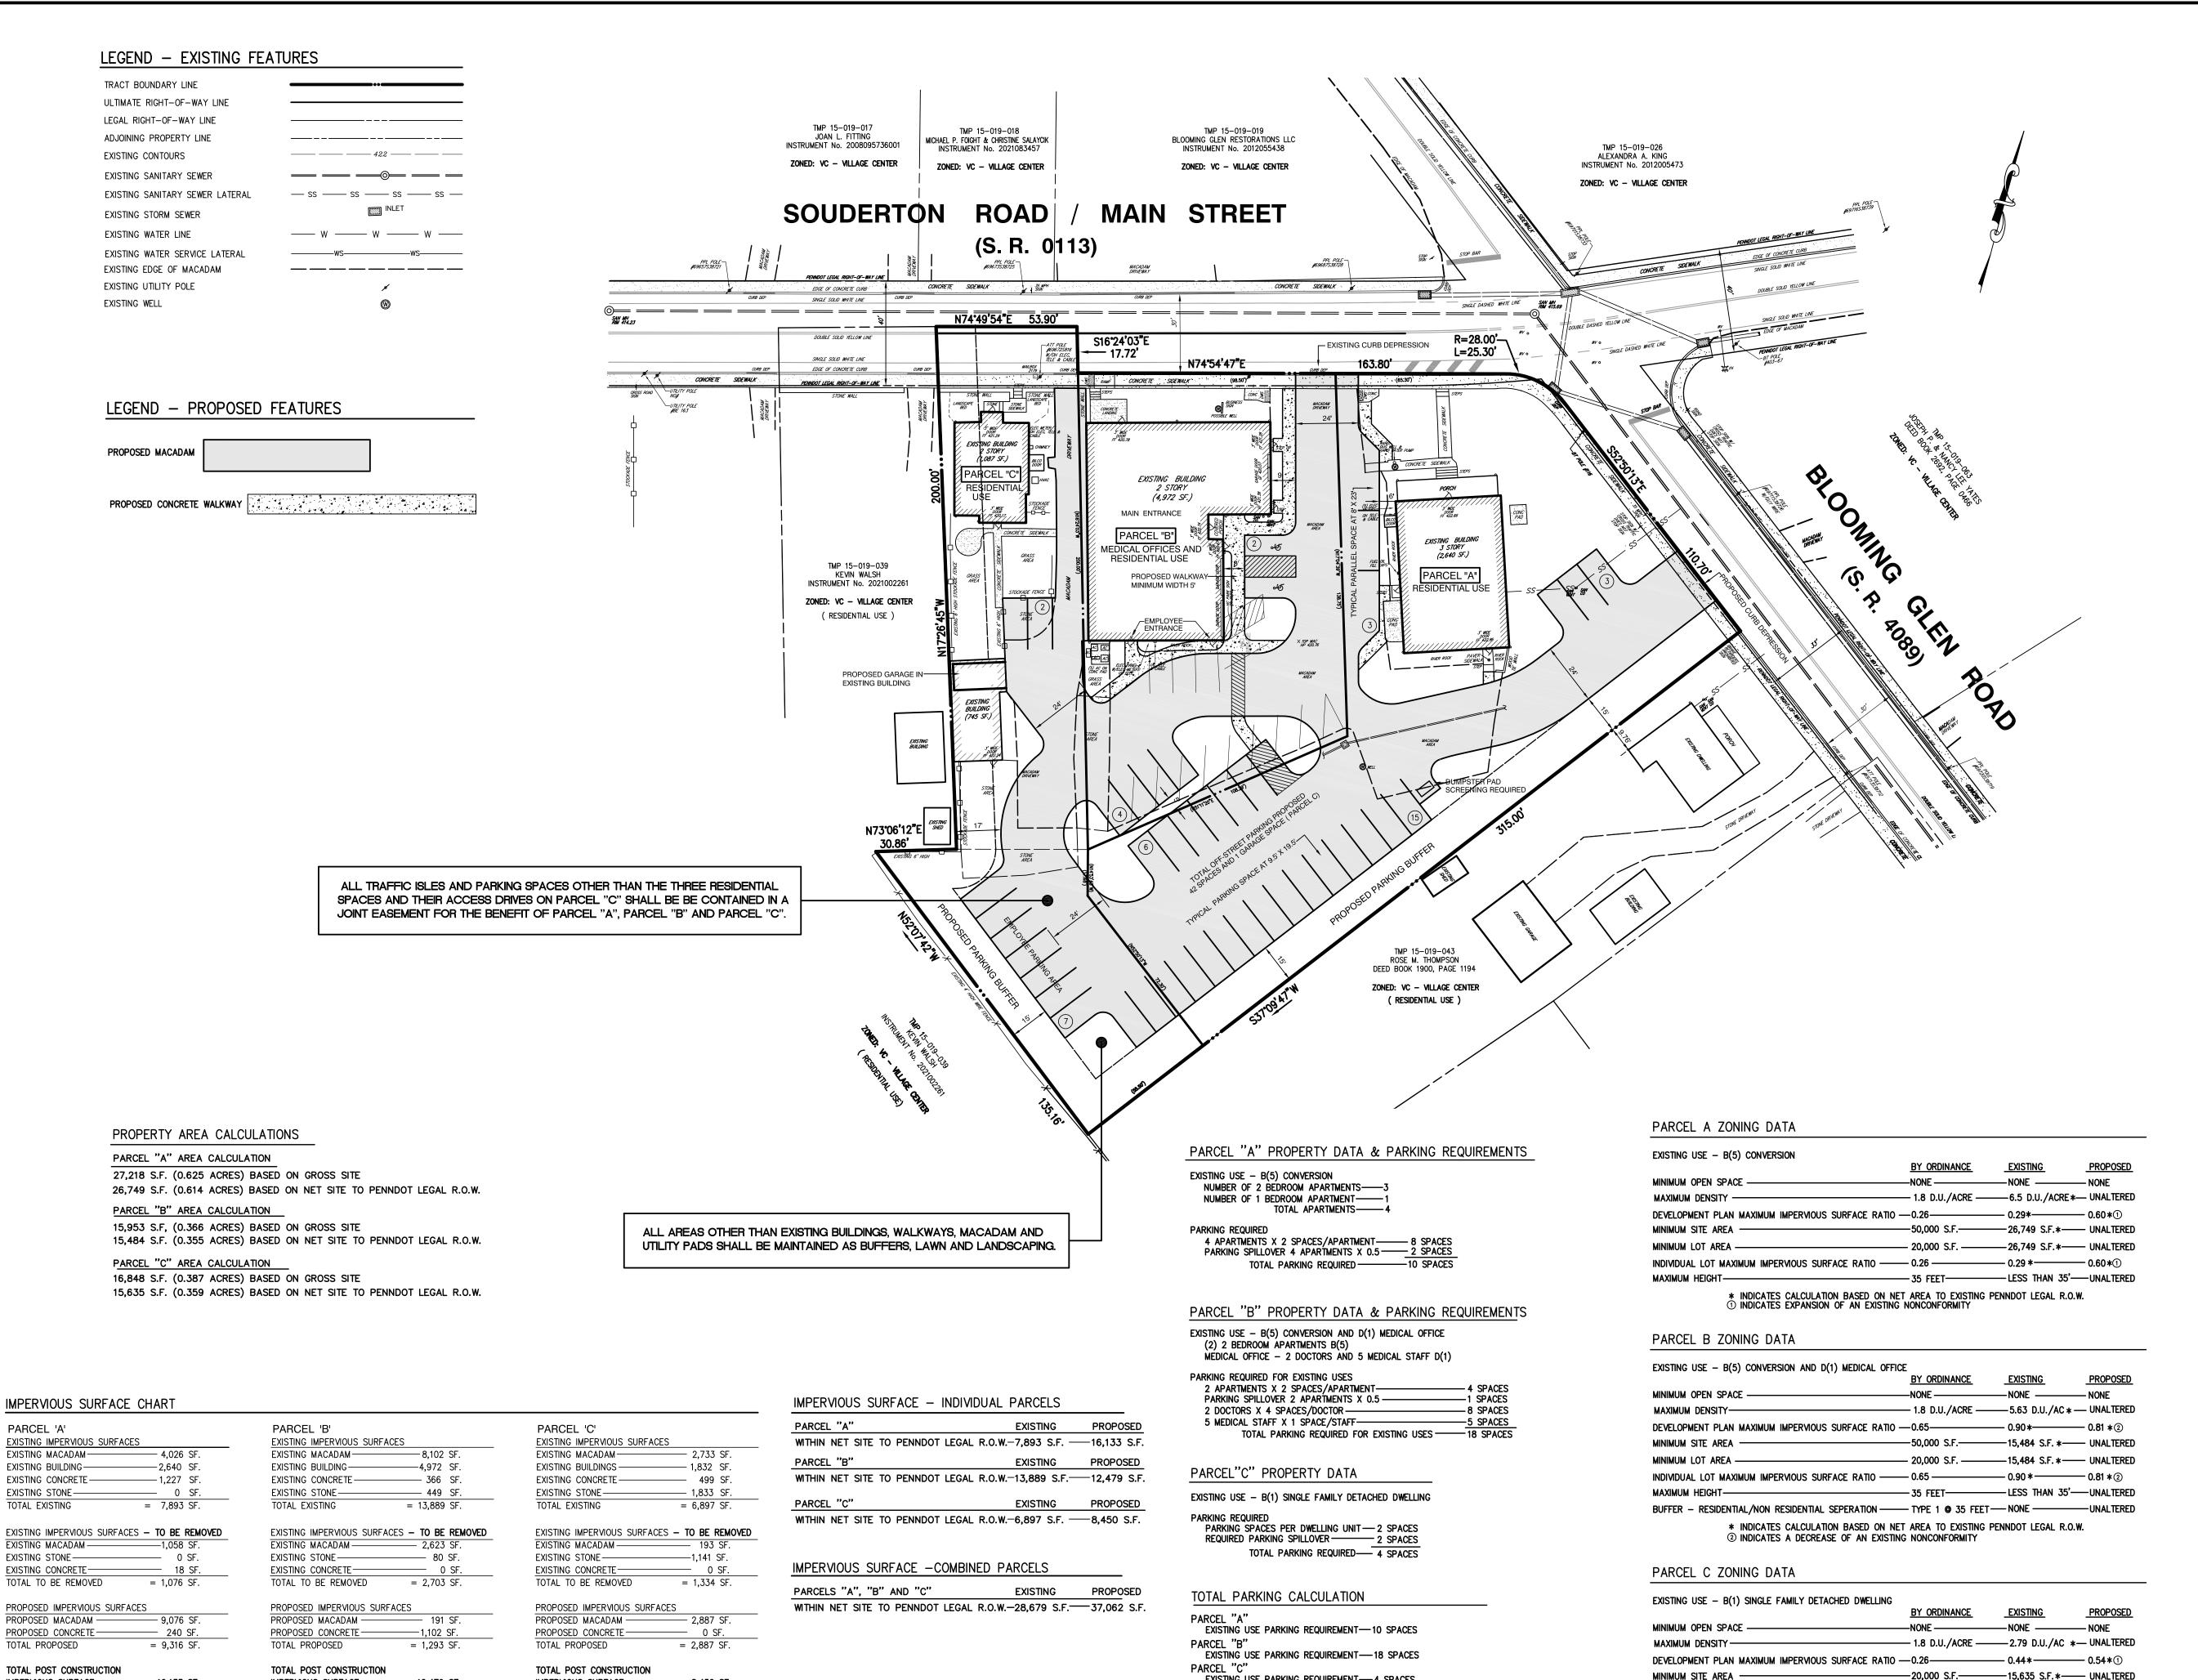

#### 4. LEGAL:

a) Zoning Hearing Board Appeal 2023-016: Michael & Kerry Tedesco (213 Casey Way) Requesting Variance: Solicitor Wuerstle stated the Tedesco variance application is for the increase of impervious surface for a pool. It was noted that the property is part of a development that is subject to a settlement stipulation which sets provisions/limitations for impervious coverage. Solicitor Wuerstle stated he will send correspondence to the Zoning Hearing Board Solicitor prior to the hearing so they are aware of the stipulation.