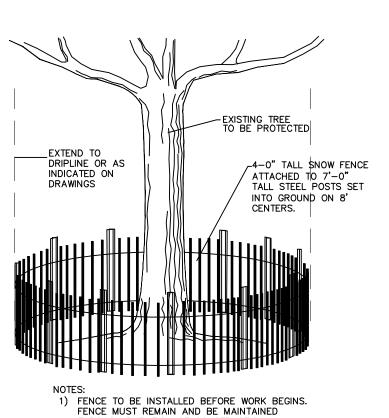

OF THE PA DEP EROSION FABRIC WIDTH SHALL BE 30 IN. MINIMUM. STAKES SHALL BE HARDWOOD OR EQUIVALENT STEEL (U OR T) STAKES. SILT FENCE SHALL BE PLACED AT LEVEL EXISTING GRADE. BOTH ENDS OF THE FENCE SHALL BE EXTENDED AT LEAST 8 FEET UP SLOPE AT 45 DEGREES TO THE MAIN FENCE ALIGNMENT. SEDIMENT SHALL BE REMOVED WHEN ACCUMULATIONS REACH HALF THE ABOVE GROUND HEIGHT OF ANY SECTION OF SILT FENCE WHICH HAS BEEN UNDERMINED OR TOPPED SHALL BE IMMEDIATELY REPLACED WITH A ROCK FILTER OUTLET (STANDARD CONSTRUCTION DETAIL # 4-6).

STANDARD CONSTRUCTION DETAIL #4-7

STANDARD SILT FENCE (18" HIGH)

- SILT FENCE - TOPSOIL STOCKPILE

PLAN VIEW

SILT FENCE MUST BE PLACED DOWNSLOPE OF ALL STOCKPILES. IMMEDIATELY APPLY TEMPORARY SEEDING TO ALL WHICH WILL REMAIN IN PLACE 20 DAYS OR MORE. STOCKPILE AREA DETAIL



THROUGH DURATION OF CONSTRUCTION.

TREE PROTECTION FENCING DETAIL

2) ORANGE CONSTRUCTION FENCE MAY BE

SUBSTITUTED FOR SNOW FENCE.

FENCE SHALL BE REMOVED AND PROPERLY DISPOSED OF WHEN TRIBUTARY AREA IS PERMANENTLY Q

S 

0

1977\_Permit Plan.DWG

Drawing No.



### HILLTOWN TOWNSHIP

13 West Creamery Road P.O. Box 260 Hilltown, PA 18927

(215) 453-6000 Fax: (215) 453-1024

www.hilltown.org

### **MEMORANDUM**

February 16, 2024

To:

**Board of Supervisors** 

From:

Caitlin M. Mest, EIT, BCO, CFM, CZO

RE:

2408 Diamond St - Variance

**Applicant:** 

RB Ashley Customs, LLC c/o Anne Lorah

**Affected Property:** 

2408 Diamond St - TMP # 15-022-140

Zoning District(s):

RR - Rural Residential

**Requested Action:** 

Applicant is requesting a variance to for a front yard setback of

2