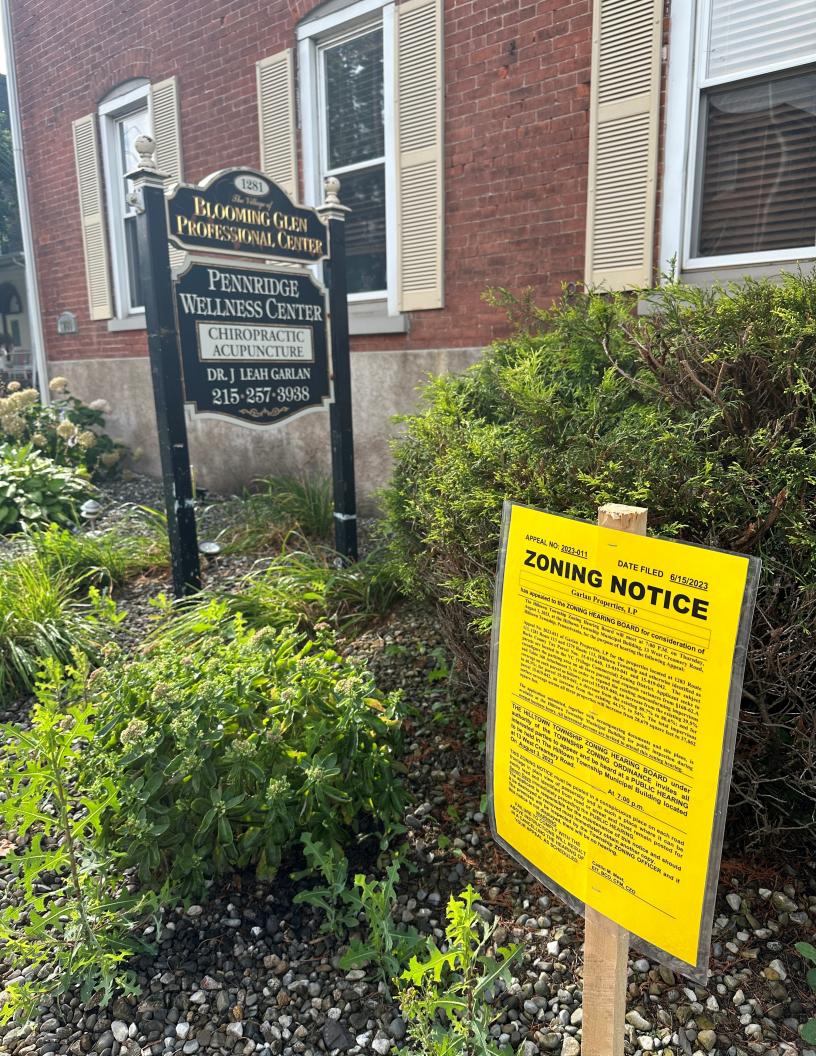

.m.)
10
11
12
13
14
15
16
17
18
19
20
21
22
23
24
25
```

September 23, 2023 I hereby certify that the evidence and proceedings are contained fully and accurately in the notes taken by me of the within hearing, and that this is a correct transcript of the same. Shari A. Cooper Registered Diplomate Reporter Certified Realtime Reporter Notary Public 

# **NOTICE**

The following matter(s) scheduled before the Hilltown Township Zoning Hearing Board on <u>August 3, 2023</u> have been continued to the date(s) and time(s) indicated below. The continuance(s) will be announced on the record with no further advertising or notice.

1. Appeal of Garlan Properties, LP

Appeal No.: 2023-011

Address: 1283, 1281, and 1279 Route 113, Hilltown

**Township** 

Continued to September 21, 2023 at 7:00 p.m.







# POSTING CERTIFICATION

ZHB File No:

2023-011

Applicant:

Garlan Properties, LP

Tax Map No:

15-019-040 & 15-019-042

Date of Posting: July 24, 2023

Posting Location: 1281 Route 113 & 1279 Route 113

I, the, Zoning Officer, hereby affirm that a notice of pending Public Zoning Hearing was posted in a conspicuous place on the subject property, and that the facts set forth here are true and correct to the best of my knowledge, information and belief.

Zoning Officer

Affirmed and subscribed before me this

Commonwealth of Pennsylvania - Notary Seal Kathleen A. Markloff, Notary Public **Bucks County** My commission expires May 11, 2026

Commission number 1420309

Member, Pennsylvania Association of Notaries

APPEAL NO: <u>2023-011</u> DATE FILED <u>6/15/2023</u>

# ZONING NOTICE

#