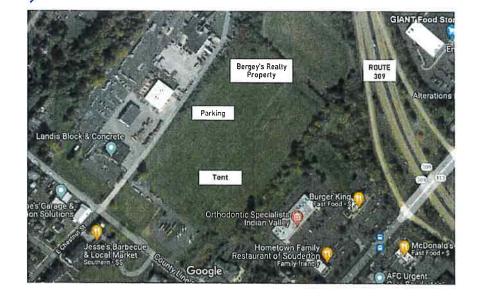

ry S Derstine 130 N School Lane Souderton, PA 18964 215-872-3733



## **SPORTS & MUSIC FEST**

To: Mark Bergey Bergey's Realty Co. 462 Harleysville Pike Souderton, PA 18964

**Subject- Letter of Approval** 

Mark,

I am sending this letter on behalf of Hilltown Township seeking written approval to use your property Tax Parcel # 15-001-045-001 & # 15-001-0436-004 for a Sweatshirt of Hope event; HOPE 24 Saturday, September 21, and Sunday, September 22, 2024.

This is a FREE Community event with a vision of "Linking HOPE 4 Life" bringing the community together to understand the *mental*, *physical*, and *spiritual* needs and sharing resources for a healthier community!

Your signature indicates your approval.

Property Owner:

Date

**Yours Sincerely** 

Terry S Derstine Founder & Chairman



| RECEIVED FROM LAST OF FOR RENT OF THE PROPERTY | Chare DOC 2<br>Charles<br>Collas<br>Limidu E     | 8-23 No.<br>FHOSE<br>Southert | 669232<br>\$ 100,00<br>On pollars |
|---------------------------------------------------------------------------------------------------------------------------------------------------------------------------------------------------------------------------------------------------------------------------------------------------------------------------------------------------------------------------------------------------------------------------------------------------------------------------------------------------------------------------------------------------------------------------------------------------------------------------------------------------