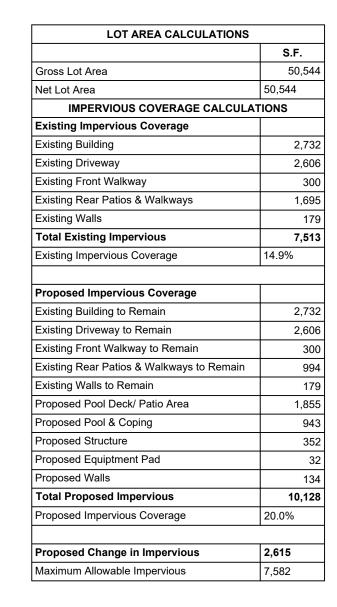

#### 4. LEGAL:

a) Zoning Hearing Board Appeal 2023-016: Michael & Kerry Tedesco (213 Casey Way) Requesting Variance: Solicitor Wuerstle stated the Tedesco variance application is for the increase of impervious surface for a pool. It was noted that the property is part of a development that is subject to a settlement stipulation which sets provisions/limitations for impervious coverage. Solicitor Wuerstle stated he will send correspondence to the Zoning Hearing Board Solicitor prior to the hearing so they are aware of the stipulation.