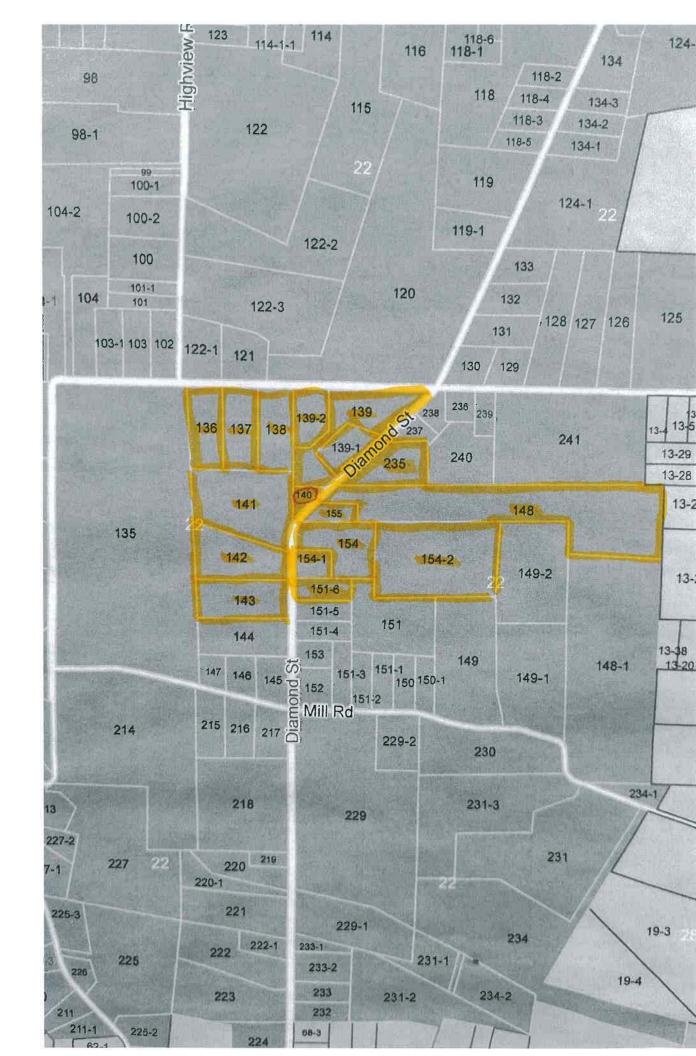

STREET

OWNADDR2:

OWNCITY: SELLERSVILLE

OWNST: PA OWNZIP: 18960 ZONE: RR

LANDUSE: 1051

DEED AREA: 10.31000000 AC

PARCEL\_NUM: 15-022-139-002 PADDR: 340 RICKERT ROAD

OWNER: FOGLIA, GLENN & Rachel A.

OWNADDR1: 340 RICKERT ROAD

OWNADDR2:

OWNCITY: SELLERSVILLE

OWNST: PA OWNZIP: 18960 ZONE: RR

LANDUSE: 1002

DEED\_AREA: 2.17000000 AC

PARCEL\_NUM: 15-022-235
PADDR: 2325 DIAMOND STREET

OWNER: HARDY, DAVID N & FLORENCE L

OWNADDR1: 2325 DIAMOND STREET

OWNADDR2:

OWNCITY: SELLERSVILLE

OWNST: PA OWNZIP: 18960

ZONE: RR

LANDUSE: 1002

DEED\_AREA: 3.16000000 AC

PARCEL NUM: 15-022-139

PADDR: 2306 DIAMOND STREET

OWNER: HARDY, DAVID & FLORENCE L OWNADDR1: 2325 DIAMOND STREET

OWNADDR2:

OWNCITY: SELLERSVILLE

OWNST: PA OWNZIP: 18960

ZONE: RR

LANDUSE: 2133

DEED\_AREA: 5.55000000 AC



| shape | PARCEL_NUM     | PADDR  | OWNER        | OWNADDR1  | OWNADDR2