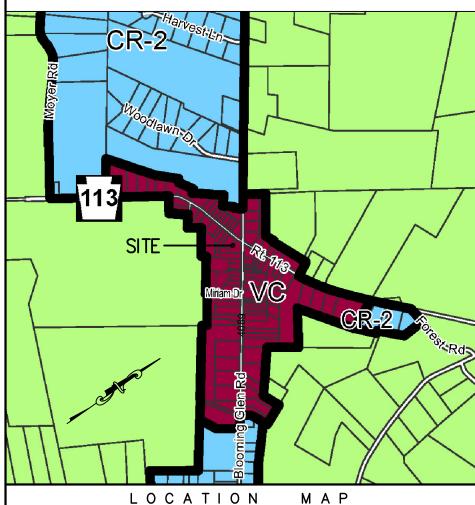

#### 4. LEGAL:

a) Zoning Hearing Board Appeal 2023-016: Michael & Kerry Tedesco (213 Casey Way) Requesting Variance: Solicitor Wuerstle stated the Tedesco variance application is for the increase of impervious surface for a pool. It was noted that the property is part of a development that is subject to a settlement stipulation which sets provisions/limitations for impervious coverage. Solicitor Wuerstle stated he will send correspondence to the Zoning Hearing Board Solicitor prior to the hearing so they are aware of the stipulation.