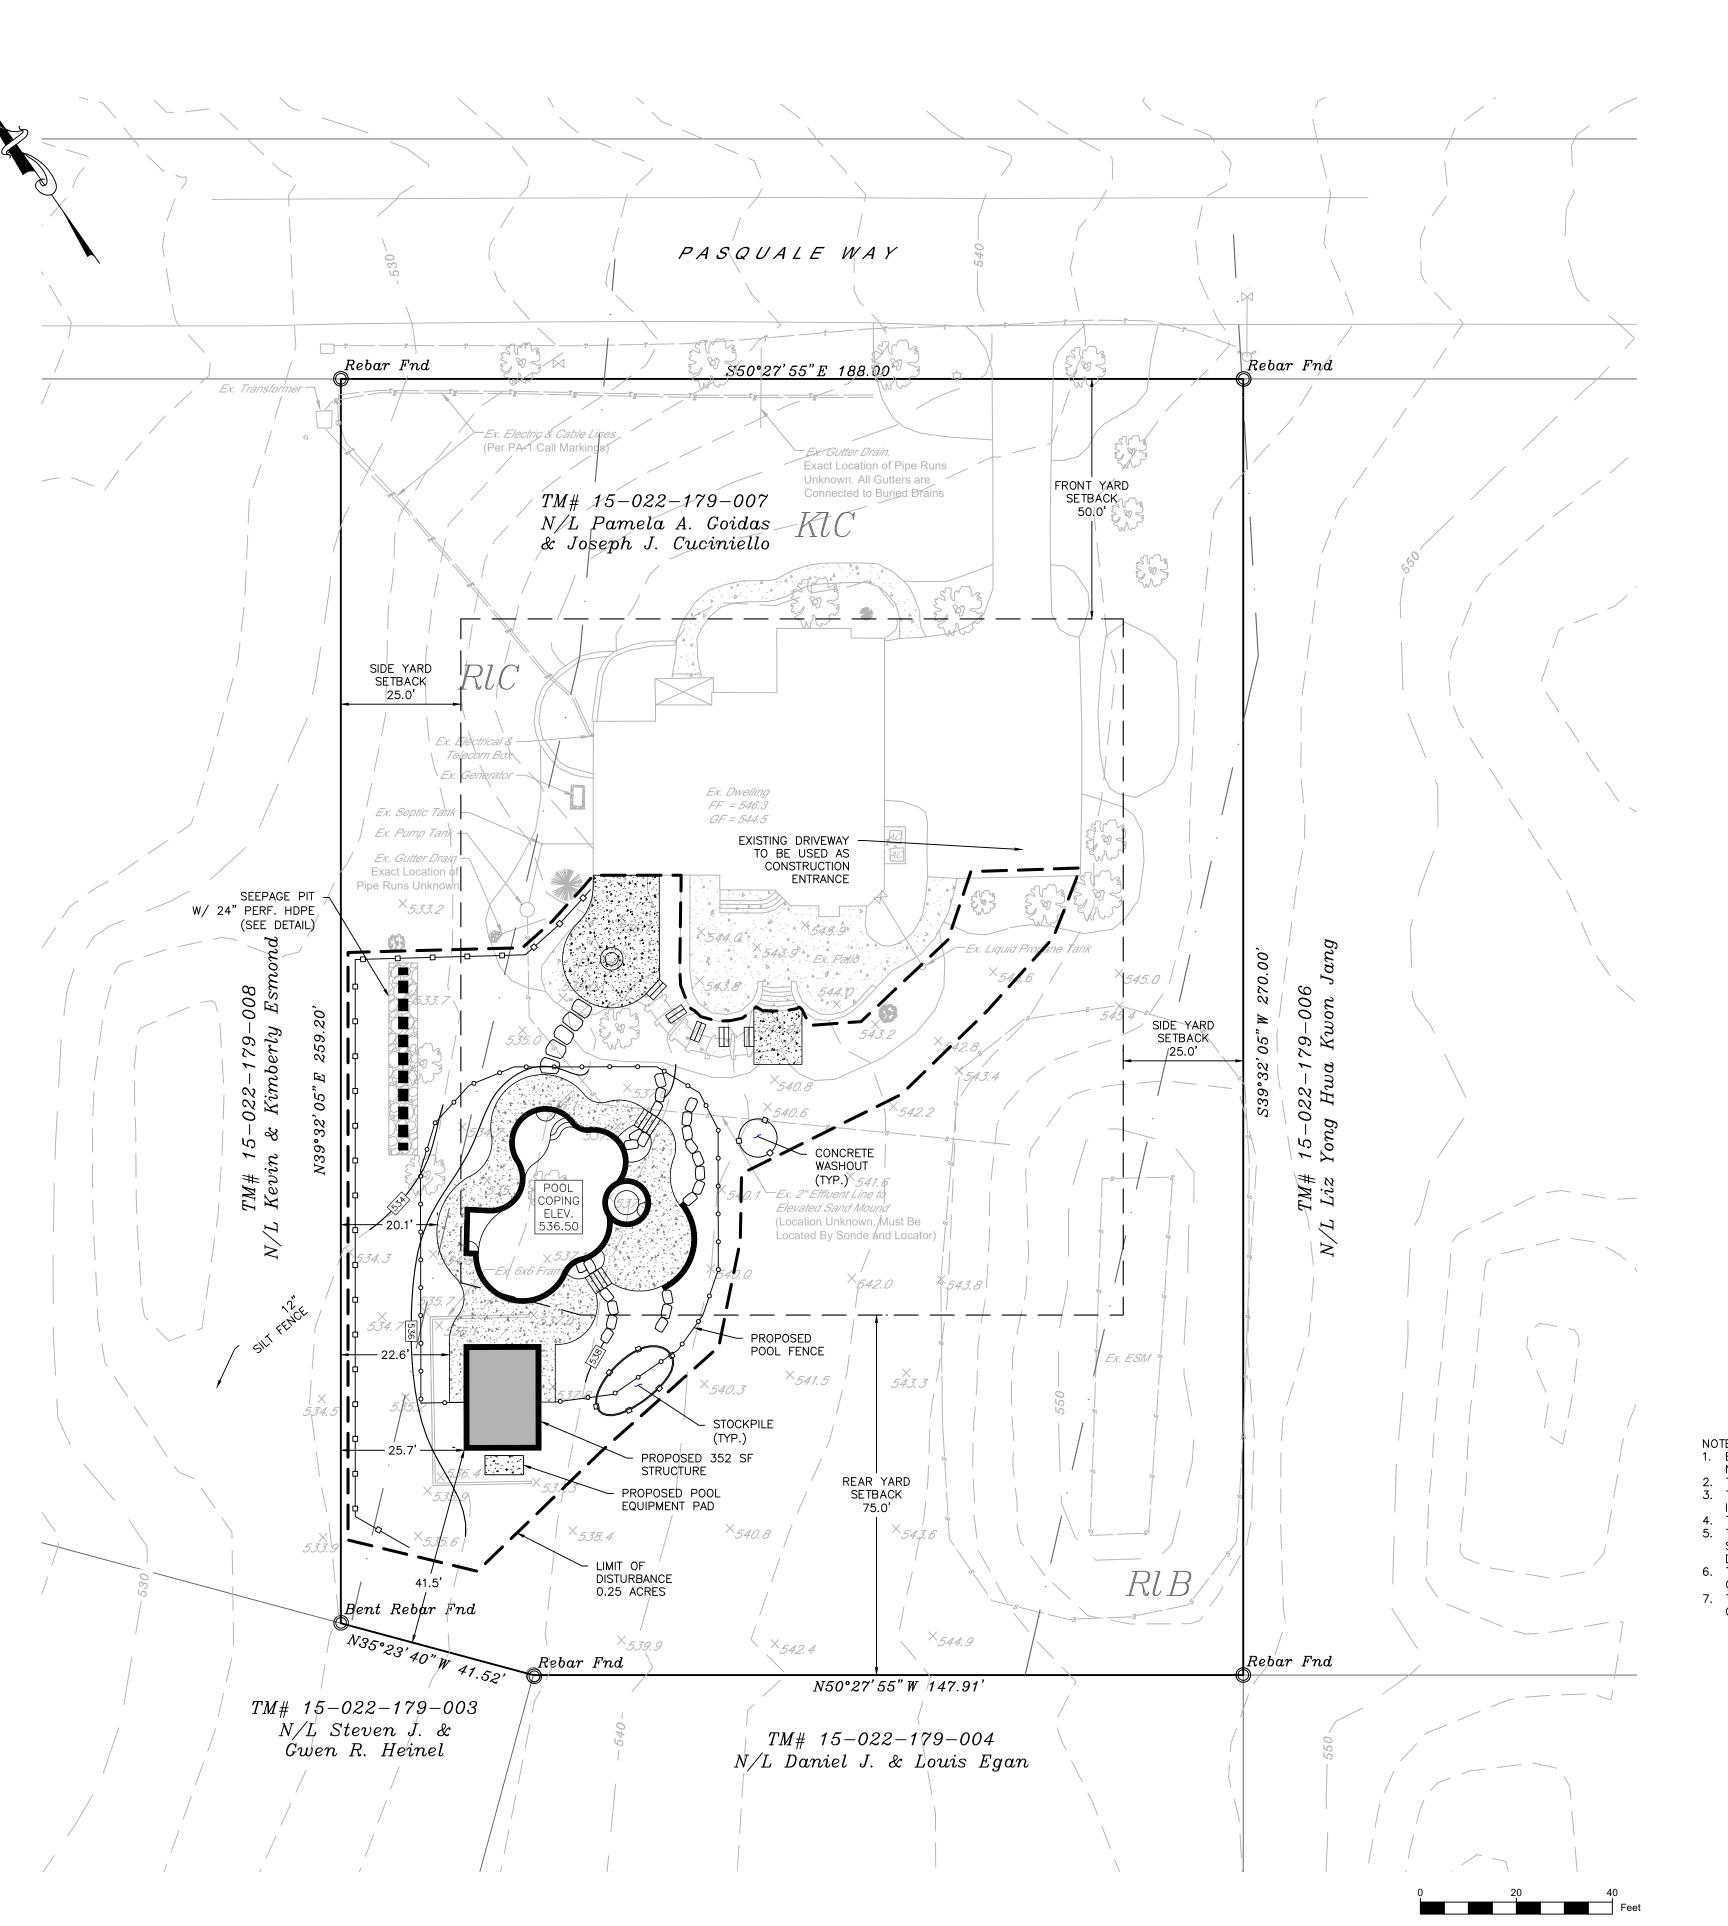

#### 4. LEGAL:

a) Zoning Hearing Board Appeal 2023-016: Michael & Kerry Tedesco (213 Casey Way) Requesting Variance: Solicitor Wuerstle stated the Tedesco variance application is for the increase of impervious surface for a pool. It was noted that the property is part of a development that is subject to a settlement stipulation which sets provisions/limitations for impervious coverage. Solicitor Wuerstle stated he will send correspondence to the Zoning Hearing Board Solicitor prior to the hearing so they are aware of the stipulation.