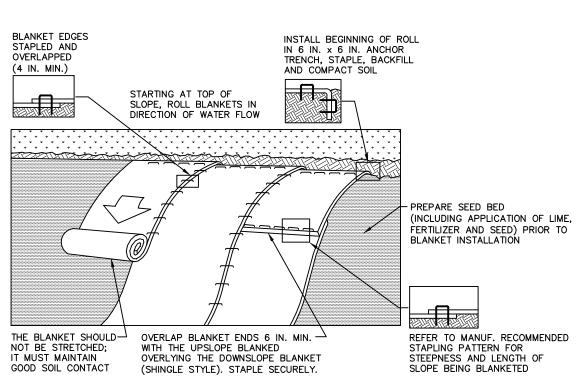

RED FOR MOST INSTALLATIONS. COMPOST BERM OR COMPOS FILTER SOCK SHALL BE INSTALLED BELOW BAGS LOCATED IN HQ OR EV WATERSHEDS, WITHIN 50 FEET OF ANY RECEIVING SURFACE WATER OR WHERE GRASSY AREA IS NOT AVAILABLE THE PUMP DISCHARGE HOSE SHALL BE INSERTED INTO THE BAGS IN THE MANNER SPECIFIED BY THI MANUFACTURER AND SECURELY CLAMPED. A PIECE OF PVC PIPE IS RECOMMENDED FOR THIS PURPOSE THE PUMPING RATE SHALL BE NO GREATER THAN 750 GPM OR 1/2 THE MAXIMUM SPECIFIED BY THE MANUFACTURER, WHICHEVER IS LESS. PUMP INTAKES SHALL BE FLOATING AND SCREENED. FILTER BAGS SHALL BE INSPECTED DAILY. IF ANY PROBLEM IS DETECTED, PUMPING SHALL CEASE IMMEDIATELY

STANDARD CONSTRUCTION DETAIL #3-16

PUMPED WATER FILTER BAG

A SUITABLE MEANS OF ACCESSING THE BAG WITH MACHINERY REQUIRED FOR DISPOSAL PURPOSES SHALL B



SEED AND SOIL AMENDMENTS SHALL BE APPLIED ACCORDING TO THE RATES IN THE PLAN DRAWINGS PRIOR TO PROVIDE ANCHOR TRENCH AT TOE OF SLOPE IN SIMILAR FASHION AS AT TOP OF SLOPE.

SLOPE SURFACE SHALL BE FREE OF ROCKS, CLODS, STICKS, AND GRASS BLANKET SHALL HAVE GOOD CONTINUOUS CONTACT WITH UNDERLYING SOIL THROUGHOUT ENTIRE LENGTH. LAY BLANKET LOOSELY AND STAKE OR STAPLE TO MAINTAIN DIRECT CONTACT WITH SOIL. DO NOT STRETCH

THE BLANKET SHALL BE STAPLED IN ACCORDANCE WITH THE MANUFACTURER'S RECOMMENDATIONS. BLANKETED AREAS SHALL BE INSPECTED WEEKLY AND AFTER EACH RUNOFF EVENT UNTIL PERENNIAL VEGETATION IS ESTABLISHED TO A MINIMUM UNIFORM 70% COVERAGE THROUGHOUT THE BLANKETED AREA. DAMAGED OR DISPLACED BLANKETS SHALL BE RESTORED OR REPLACED WITHIN 4 CALENDAR DAYS. STANDARD CONSTRUCTION DETAIL #11-