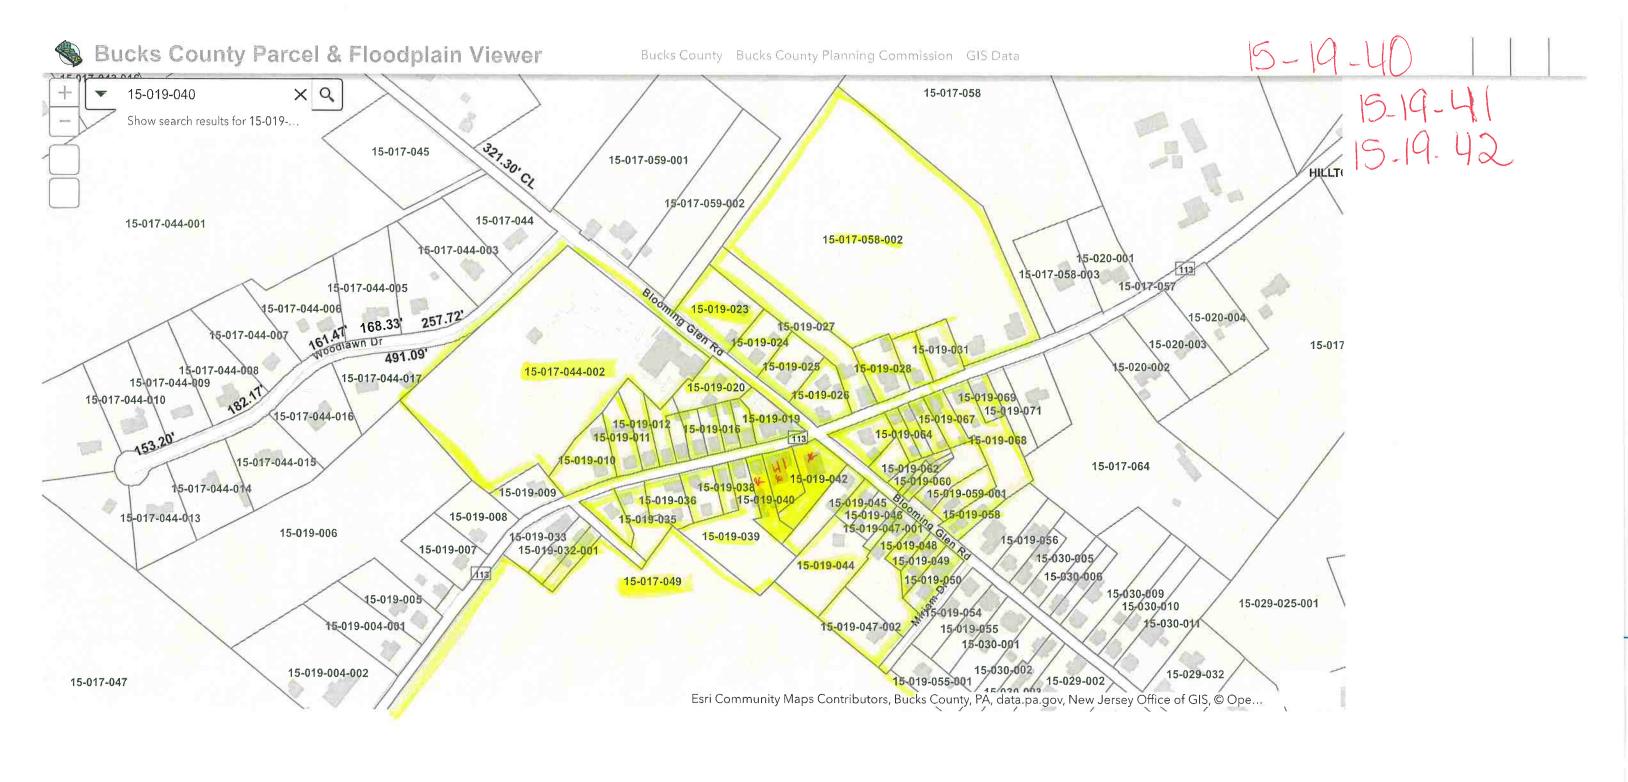

#### 4. LEGAL:

a) Zoning Hearing Board Appeal 2023-016: Michael & Kerry Tedesco (213 Casey Way) Requesting Variance: Solicitor Wuerstle stated the Tedesco variance application is for the increase of impervious surface for a pool. It was noted that the property is part of a development that is subject to a settlement stipulation which sets provisions/limitations for impervious coverage. Solicitor Wuerstle stated he will send correspondence to the Zoning Hearing Board Solicitor prior to the hearing so they are aware of the stipulation.