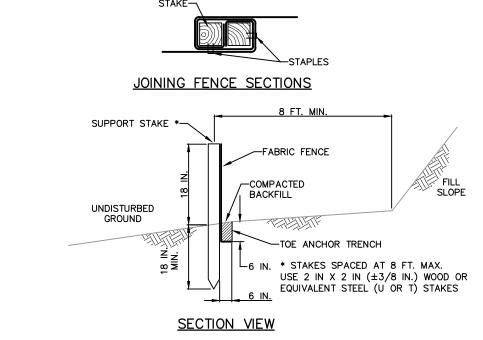

IED ACCORDING TO THE RATES IN THE PLAN DRAWINGS PRIOR TO PROVIDE ANCHOR TRENCH AT TOE OF SLOPE IN SIMILAR FASHION AS AT TOP OF SLOPE.

SLOPE SURFACE SHALL BE FREE OF ROCKS, CLODS, STICKS, AND GRASS BLANKET SHALL HAVE GOOD CONTINUOUS CONTACT WITH UNDERLYING SOIL THROUGHOUT ENTIRE LENGTH. LAY BLANKET LOOSELY AND STAKE OR STAPLE TO MAINTAIN DIRECT CONTACT WITH SOIL. DO NOT STRETCH

THE BLANKET SHALL BE STAPLED IN ACCORDANCE WITH THE MANUFACTURER'S RECOMMENDATIONS. BLANKETED AREAS SHALL BE INSPECTED WEEKLY AND AFTER EACH RUNOFF EVENT UNTIL PERENNIAL VEGETATION IS ESTABLISHED TO A MINIMUM UNIFORM 70% COVERAGE THROUGHOUT THE BLANKETED AREA. DAMAGED OR DISPLACED BLANKETS SHALL BE RESTORED OR REPLACED WITHIN 4 CALENDAR DAYS. STANDARD CONSTRUCTION DETAIL #11-1 EROSION CONTROL BLANKET INSTALLATION



FABRIC SHALL HAVE THE MINIMUM PROPERTIES AS SHOWN IN TABLE 4.3 OF THE PA DEP EROSION FABRIC WIDTH SHALL BE 30 IN. MINIMUM. STAKES SHALL BE HARDWOOD OR EQUIVALENT STEEL (U OR T) STAKES. SILT FENCE SHALL BE PLACED AT LEVEL EXISTING GRADE. BOTH ENDS OF THE FENCE SHALL BE EXTENDED AT LEAST 8 FEET UP SLOPE AT 45 DEGREES TO THE MAIN FENCE ALIGNMENT. SEDIMENT SHALL BE REMOVED WHEN ACCUMULATIONS REACH HALF THE ABOVE GROUND HEIGHT OF ANY SECTION OF SILT FENCE WHICH HAS BEEN UNDERMINED OR TOPPED SHALL BE IMMEDIATELY REPLACED WITH A ROCK FILTER OUTLET (STANDARD CONSTRUCTION DETAIL # 4-6).

STANDARD CONSTRUCTION DETAIL #4-7

STANDARD SILT FENCE (18" HIGH)

- SILT FENCE - TOPSOIL STOCKPILE

PLAN VIEW

SILT FENCE MUST BE PLACED DOWNSLOPE OF ALL STOCKPILES. IMMEDIATELY APPLY TEMPORARY SEEDING TO ALL WH