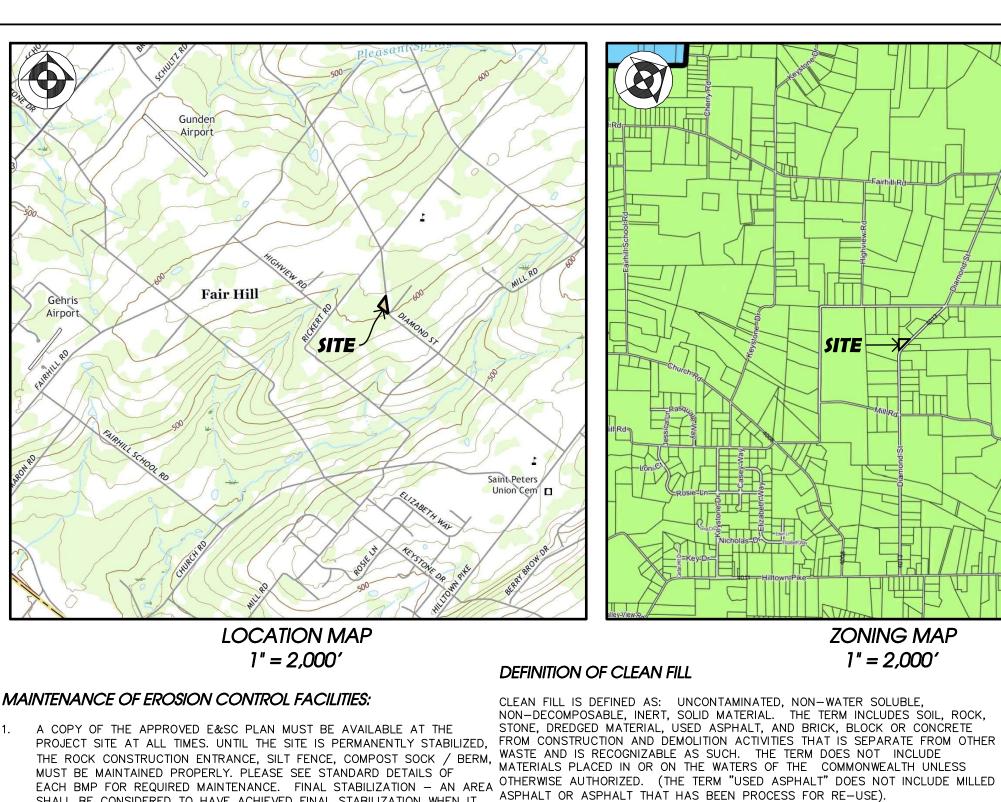

| SELLERSVILLE | PA    | 18960  | RR   | 2133    | 5.55000000 AC |



SHALL BE CONSIDERED TO HAVE ACHIEVED FINAL STABILIZATION WHEN IT HAS A MINIMUM UNIFORM 70% PERENNIAL VEGETATIVE COVER OR OTHER PERMANENT NON-VEGETATIVE COVER WITH A DENSITY SUFFICIENT TO RESIST ACCELERATED SURFACE EROSION

ALL PREVENTIVE MAINTENANCE SHOULD BE PERFORMED IMMEDIATELY TO PREVENT AND ELIMINATE MAINTENANCE PROBLEMS.

CONTROL BMPS AFTER EACH RUNOFF EVENT AND ON A WEEKLY BASIS. AND/OR OTHER MEANS TO PREVENT WATER FROM COLLECTING, CONCENTRATING, AND CREATING AN E&S PROBLEM, MUST BE MAINTAINED.

THE DEPARTMENT (DEP) OR COUNTY CONSERVATION DISTRICT MAY REQUIRE LIABILITY NOTE: ENSURE THE MAINTENANCE AND PROTECTION OF WATER QUALITY AND EXISTING AND DESIGNATED USES (PA CODE 25 §102.4(C)).

OUTSIDE OF STEEP SLOPES, WETLANDS, FLOODPLAINS OR DRAINAGE SWALES AND IMMEDIATELY STABILIZED, OR