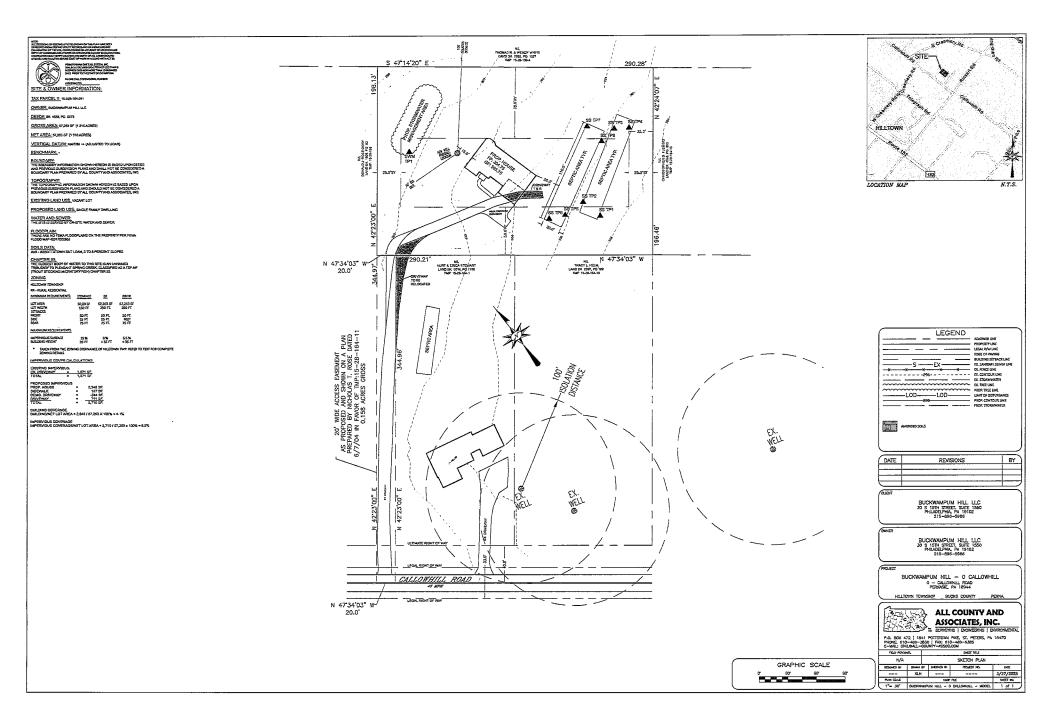

Appeal No. 2025-006 of Mark Schmidt for the property located at 902 Morgan Lane, Hilltown Township and otherwise identified as Bucks County Tax Parcel No. 15-015-103. The subject property is located in the CR-1 (Country Residential I) Zoning District. Applicant wishes to erect a porch addition at the rear of an existing detached single-family dwelling and requests a variance from Zoning Ordinance §160-23B.(4)(d)[1][b][iv] to permit a rear yard setback of 30' 8.5" as opposed to the minimum required 40 feet.

# MEMORANDUM

May 29, 2025

| То:                 | Board of Supervisors                                                                                                                                                                                                              |
|---------------------|-----------------------------------------------------------------------------------------------------------------------------------------------------------------------------------------------------------------------------------|
| From:               | Caitlin M. Mest, EIT, BCO, CFM, CZO                                                                                                                                                                                               |
| RE:                 | 902 Morgan Ln – Variance                                                                                                                                                                                                          |
|                     |                                                                                                                                                                                                                                   |
| Applicant:          | Mark Schmidt (Owner)                                                                                                                                                                                                              |
| Affected Property:  | 902 Morgan Ln - TMP # 15-015-103                                                                                                                                                                                                  |
| Zoning District:    | CR-1 – Country Residential I                                                                                                                                                                                                      |
| Requested Action:   | Applicant is requesting a rear yard setback variance regarding<br>the erection of a porch of the building at the rear of the<br>existing single-family dwelling.                                                                  |
| Summary:            | Applicant requests to erect a porch addition at the rear of an existing detached single-family dwelling. The minimum required rear yard setback is 40 ft; whereas, the proposed addition creates a rear yard of 30 ft 8.5-inches. |
| Requested Variance: | ZO §160-23B.(4)(d)[1][b][iv]. Minimum yards.                                                                                                                                                                                      |

Section 160-23B.(4)(d)[1][iv], Hilltown Township Zoning Ordinance)

The minimum required rear yard setback is 40 ft; whereas, the proposed deck roof creates a rear yard of 30 ft 8.5inches.o

# SITE LOCATION MAP

SITE LOCATION

RENOVATIONS PER 2018 IRC 2018 NATIONAL ELECTRICAL CODE

EXISTING OCCUPANCY GROUP NEW OCCUPANCY GROUP: CONSTRUCTION TYPE BUILDING HT.