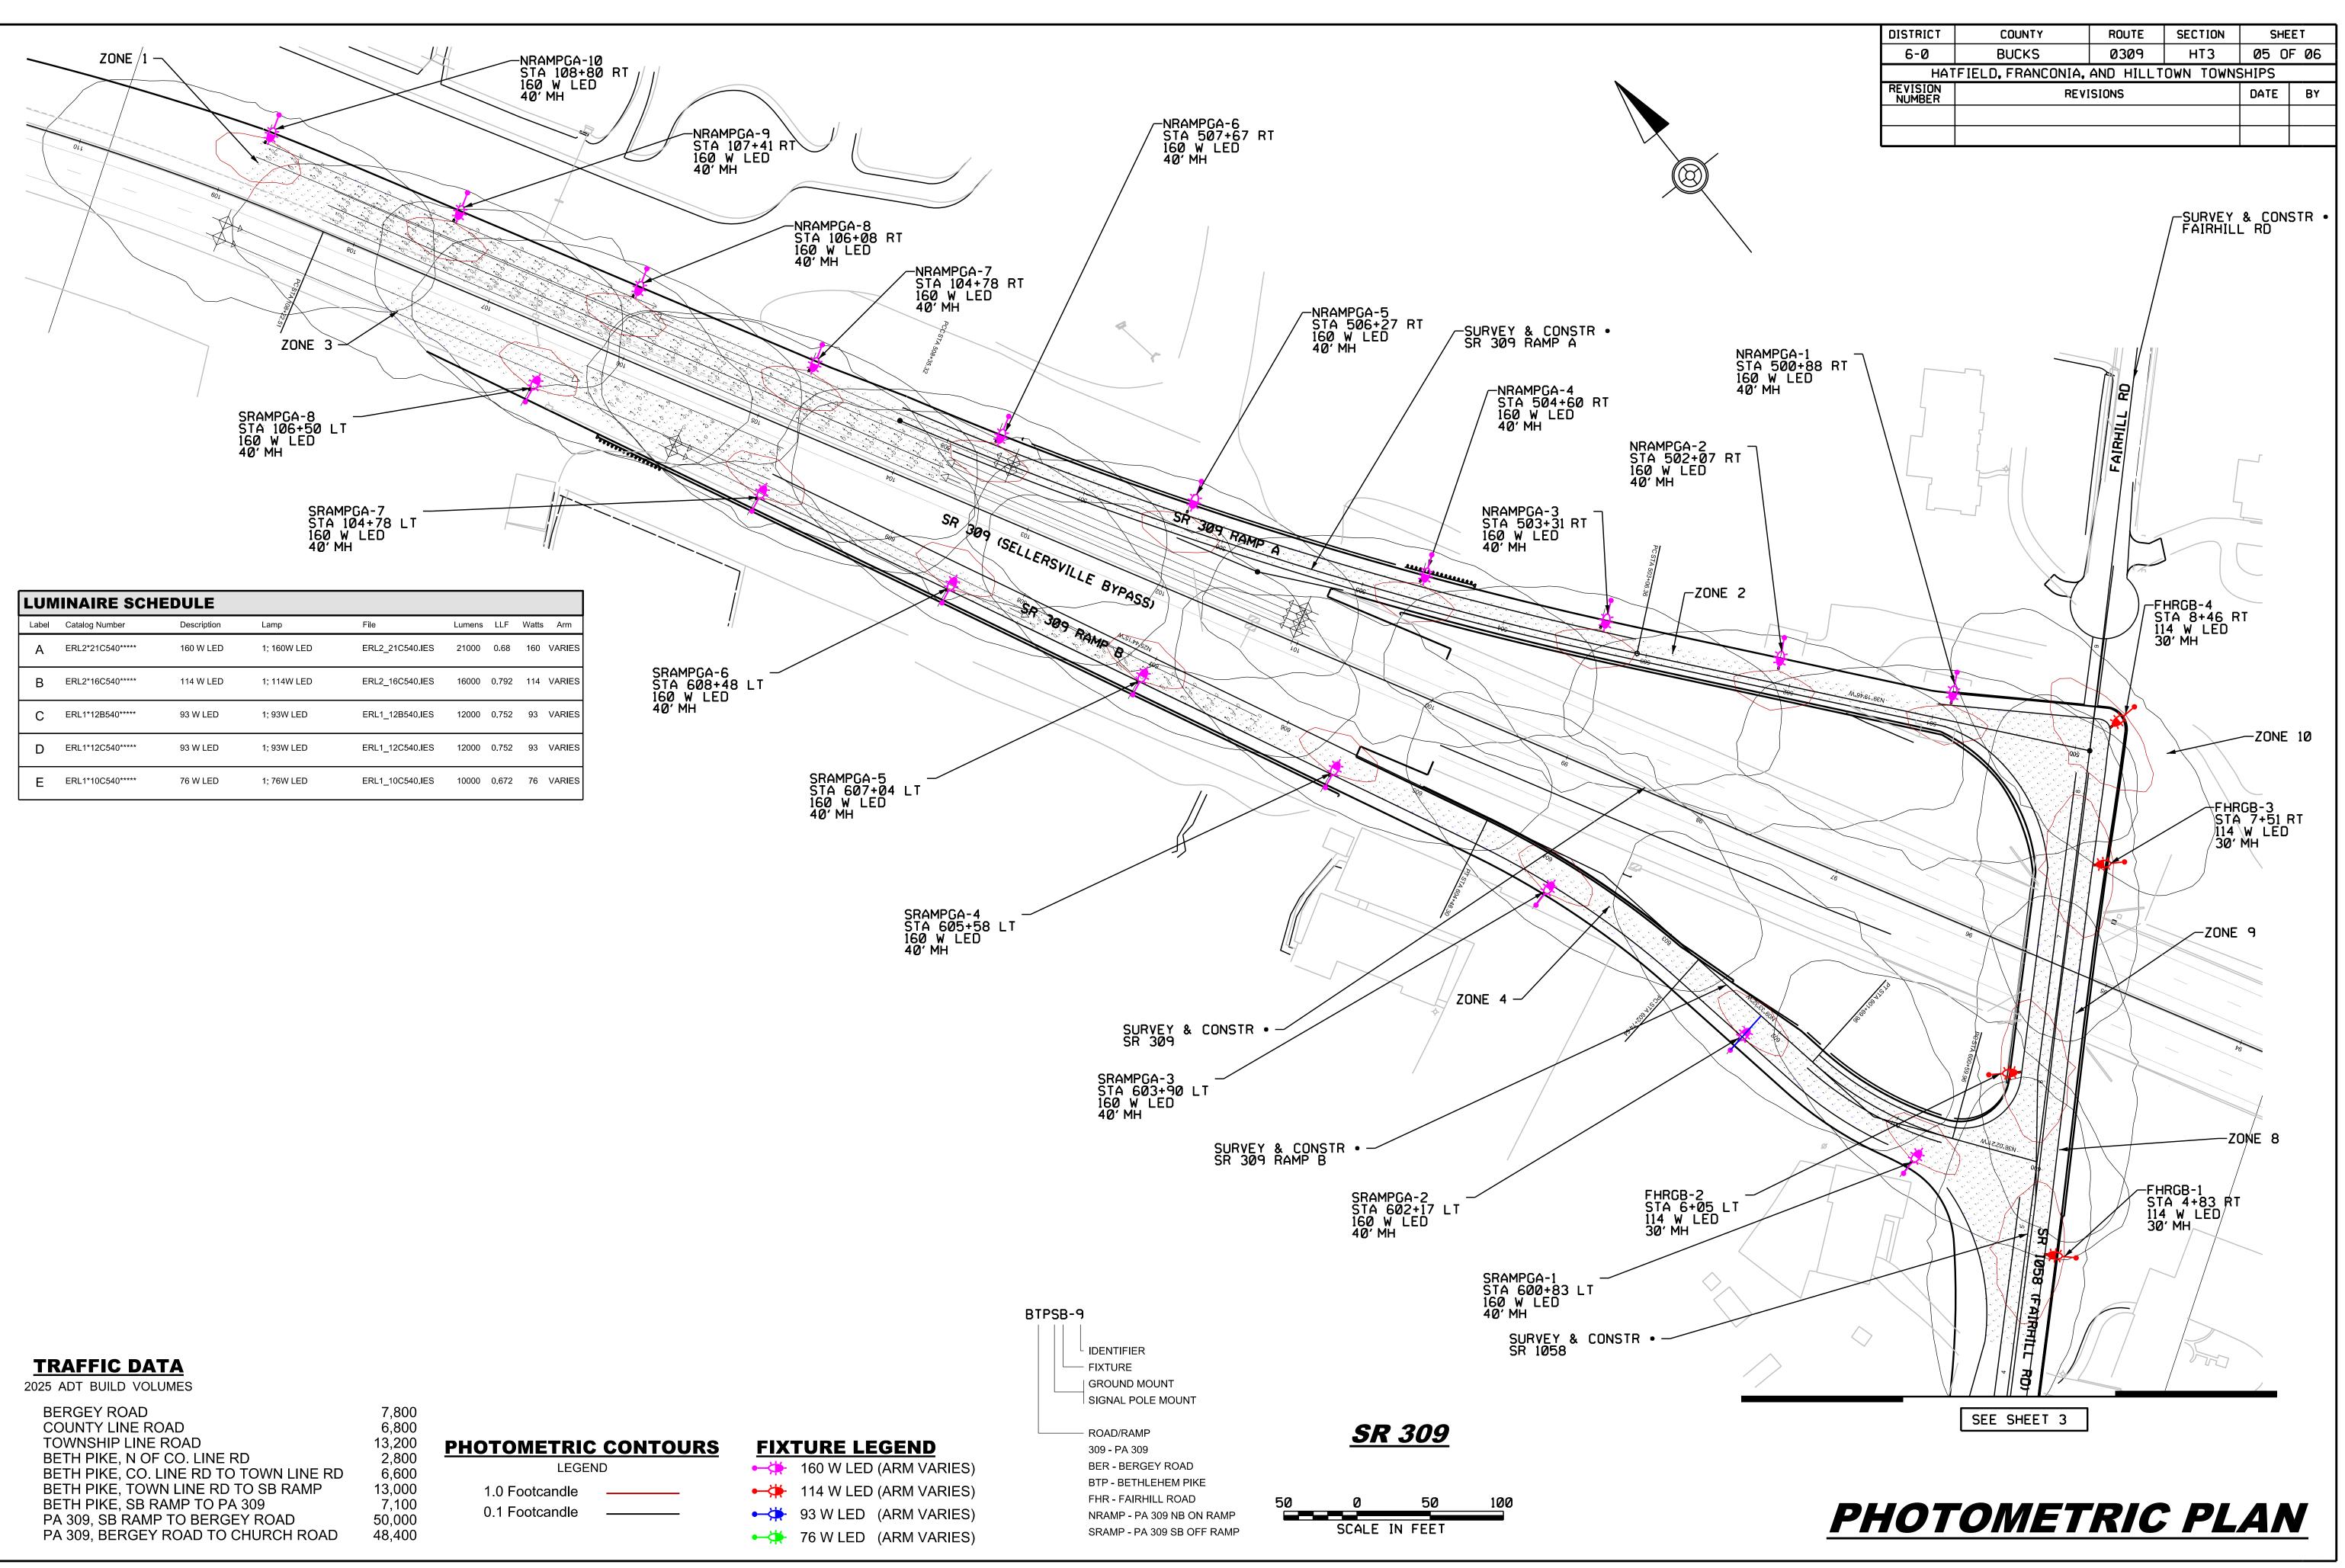

|                    |                   |           |           |       |      |
|              |                    |                   |           |           |       |      |
|              |                    |                   |           |           |       |      |
| <b>M</b>     |                    |                   |           |           |       |      |
|              |                    |                   |           |           |       |      |
| $\backslash$ |                    |                   |           |           |       |      |
| $\backslash$ |                    |                   |           |           |       |      |
| $\mathbf{X}$ |                    |                   |           |           |       |      |

### **PHOTOMETRIC PLAN**



| BERGEY ROAD                            |
|----------------------------------------|
| COUNTY LINE ROAD                       |
| TOWNSHIP LINE ROAD                     |
| BETH PIKE, N OF CO. LINE RD            |
| BETH PIKE, CO. LINE RD TO TOWN LINE RD |
| BETH PIKE, TOWN LINE RD TO SB RAMP     |
| BETH PIKE, SB RAMP TO PA 309           |
| PA 309, SB RAMP TO BERGEY ROAD         |
| PA 309, BERGEY ROAD TO CHURCH ROAD     |
|                                        |

| PHOTOMETRIC CONTOURS | FIXTU         |
|----------------------|---------------|
| LEGEND               | <b>⊷</b> ∯ 16 |
| 1.0 Footcandle       | • 🔆 11        |
| 0.1 Footcandle       | <b>⊷☆</b> 93  |
|                      | <b>⊷</b>      |

| LUM   | UMINAIRE SCHEDULE |             |             |                 |