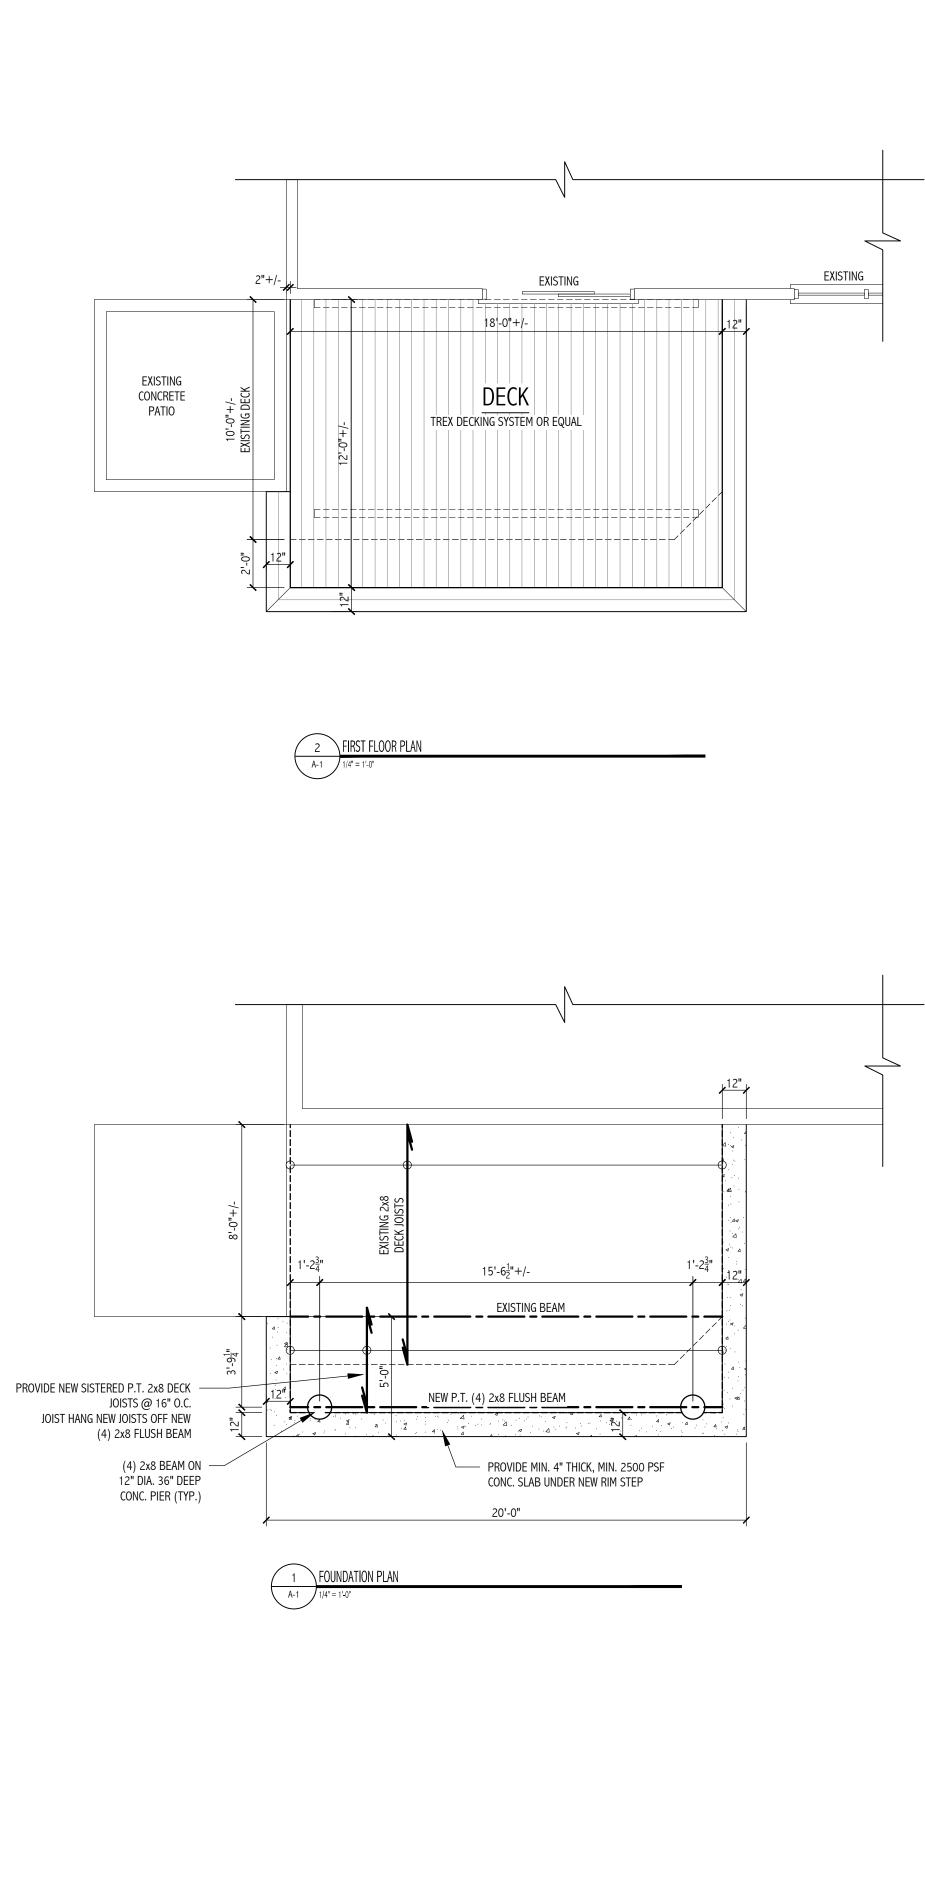

Appeal No. 2025-006 of Mark Schmidt for the property located at 902 Morgan Lane, Hilltown Township and otherwise identified as Bucks County Tax Parcel No. 15-015-103. The subject property is located in the CR-1 (Country Residential I) Zoning District. Applicant wishes to erect a porch addition at the rear of an existing detached single-family dwelling and requests a variance from Zoning Ordinance §160-23B.(4)(d)[1][b][iv] to permit a rear yard setback of 30' 8.5" as opposed to the minimum required 40 feet.

Section 160-23B.(4)(d)[1][iv], Hilltown Township Zoning Ordinance)

The minimum required rear yard setback is 40 ft; whereas, the proposed deck roof creates a rear yard of 30 ft 8.5inches.o