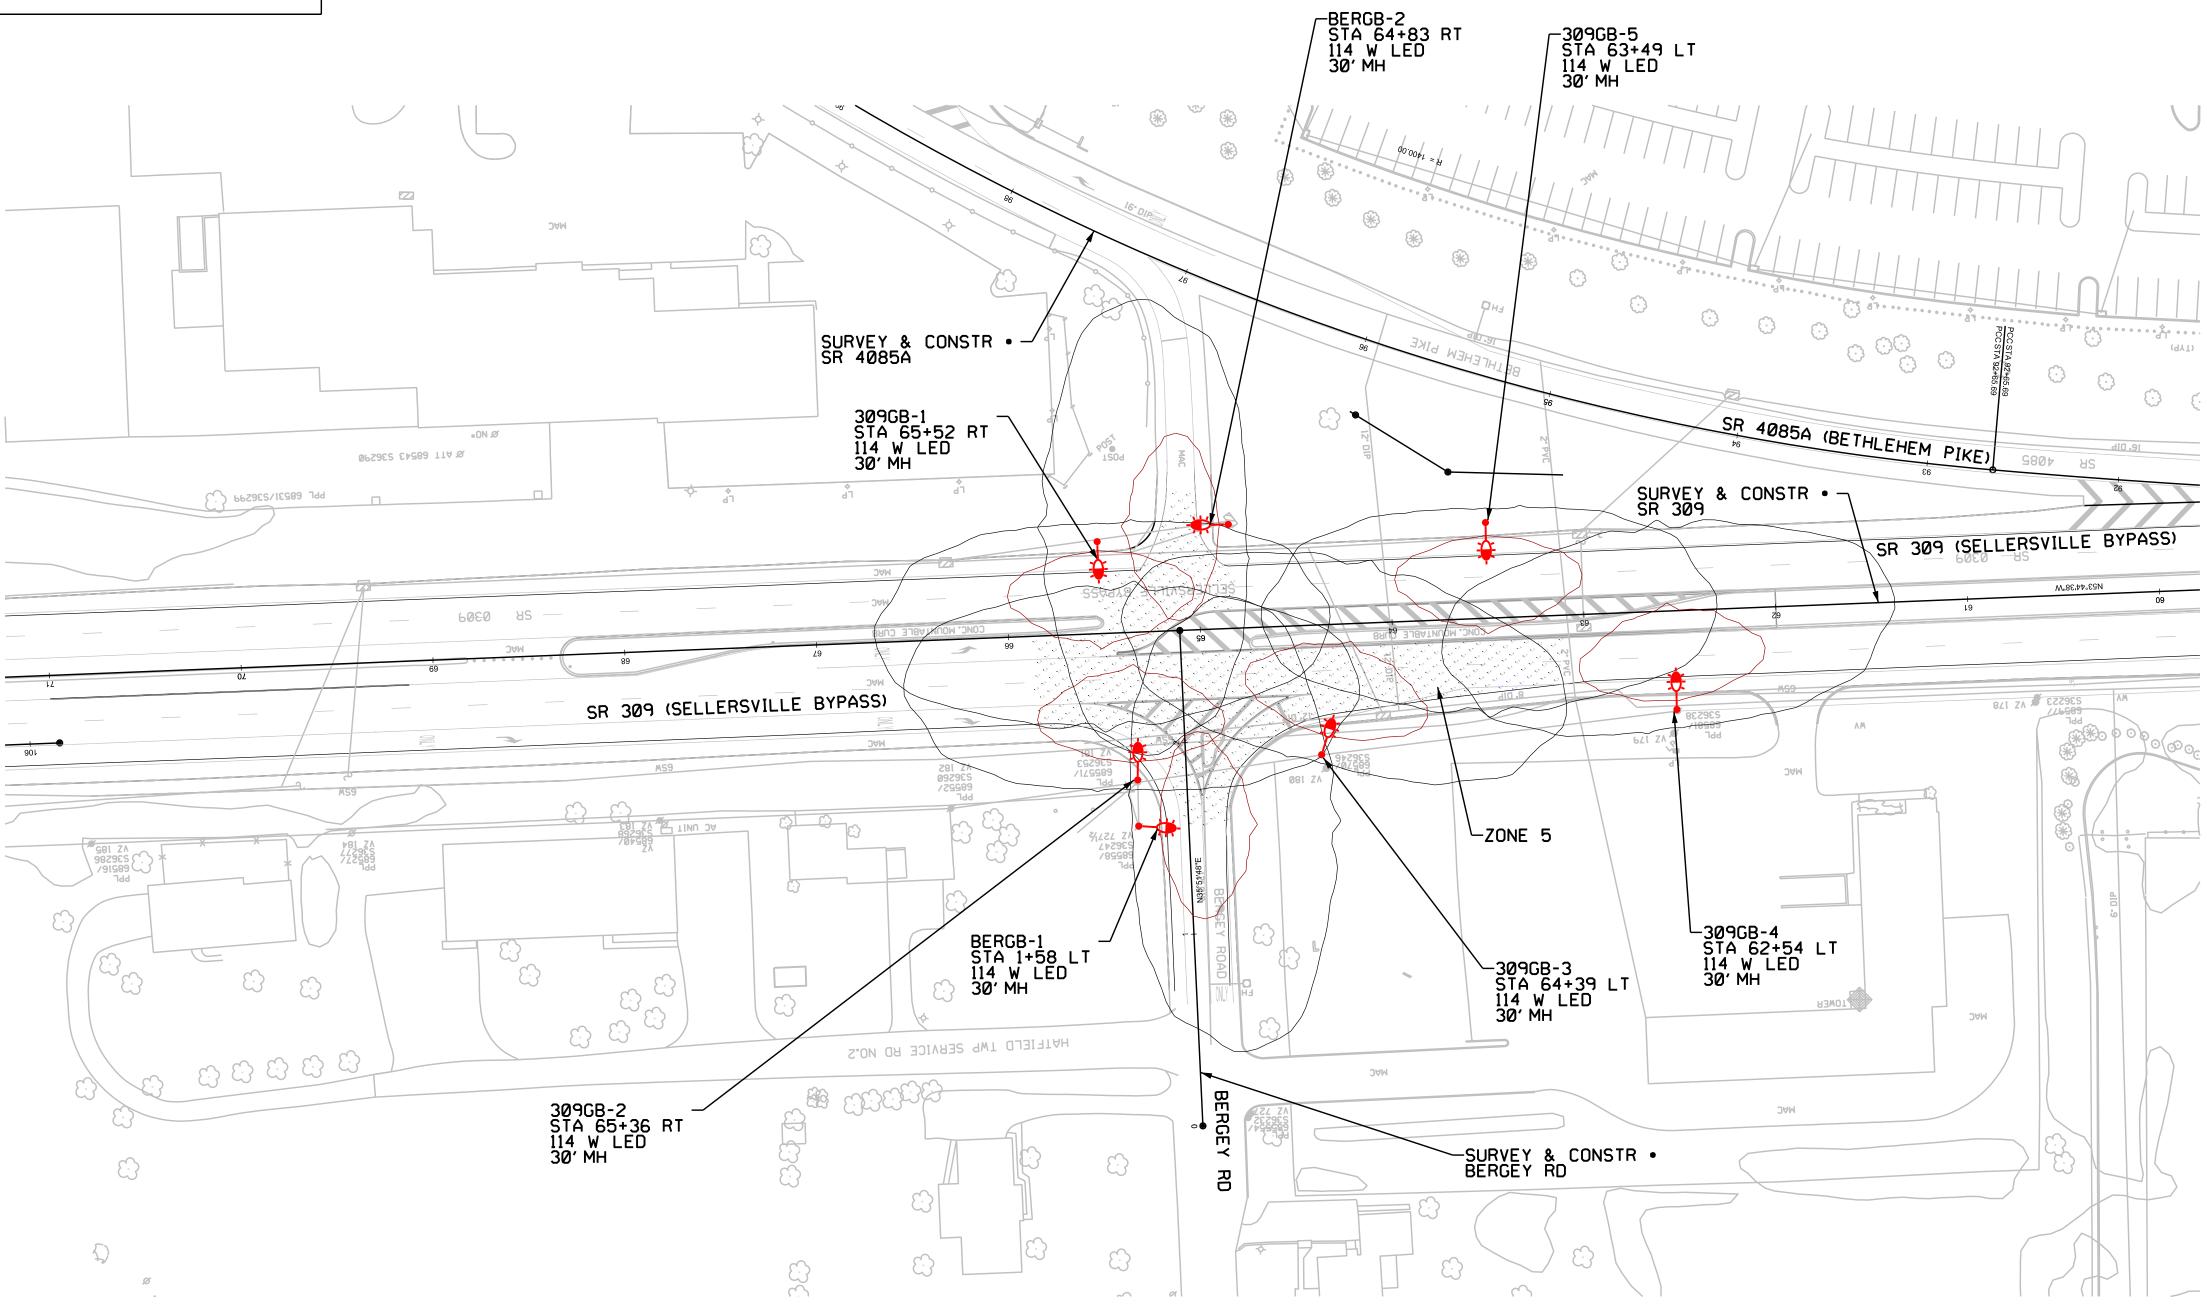

|  |
|-------|-------------------|-------------|-------------|-----------------|--------|-------|-------|--------|--|
| Label | Catalog Number    | Description | Lamp        | File            | Lumens | LLF   | Watts | Arm    |  |
| А     | ERL2*21C540*****  | 160 W LED   | 1; 160W LED | ERL2_21C540.IES | 21000  | 0.68  | 160   | VARIES |  |
| В     | ERL2*16C540*****  | 114 W LED   | 1; 114W LED | ERL2_16C540.IES | 16000  | 0.792 | 114   | VARIES |  |
| С     | ERL1*12B540*****  | 93 W LED    | 1; 93W LED  | ERL1_12B540.IES | 12000  | 0.752 | 93    | VARIES |  |
| D     | ERL1*12C540*****  | 93 W LED    | 1; 93W LED  | ERL1_12C540.IES | 12000  | 0.752 | 93    | VARIES |  |
| Е     | ERL1*10C540*****  | 76 W LED    | 1; 76W LED  | ERL1_10C540.IES | 10000  | 0.672 | 76    | VARIES |  |



**TRAFFIC DATA** 2025 ADT BUILD VOLUMES 7,800 6,800 13,200 2,800 BERGEY ROAD COUNTY LINE ROAD TOWNSHIP LINE ROAD **PHOTOMETRIC CONTOURS** BETH PIKE, N OF CO. LINE RD BETH PIKE, CO. LINE RD TO TOWN LINE RD LEGEND 6,600 BETH PIKE, TOWN LINE RD TO SB RAMP BETH PIKE, SB RAMP TO PA 309 PA 309, SB RAMP TO BERGEY ROAD 13,000 7,100 0.1 Footcandle 50,000 48,400 PA 309, BERGEY ROAD TO CHURCH ROAD

### FIXTURE LEGEND

→ 160 W LED (ARM VARIES)
 → 114 W LED (ARM VARIES)
 → 93 W LED (ARM VARIES)
 → 76 W LED (ARM VARIES)

| EESB-9 |  |                 |  |  |  |  |  |
|--------|--|-----------------|--|--|--|--|--|
|        |  |                 |  |  |  |  |  |
|        |  | FIXTURE         |  |  |  |  |  |
|        |  | GROUND MOUNT    |  |  |  |  |  |
|        |  | STRUCTURE MOUNT |  |  |  |  |  |
|