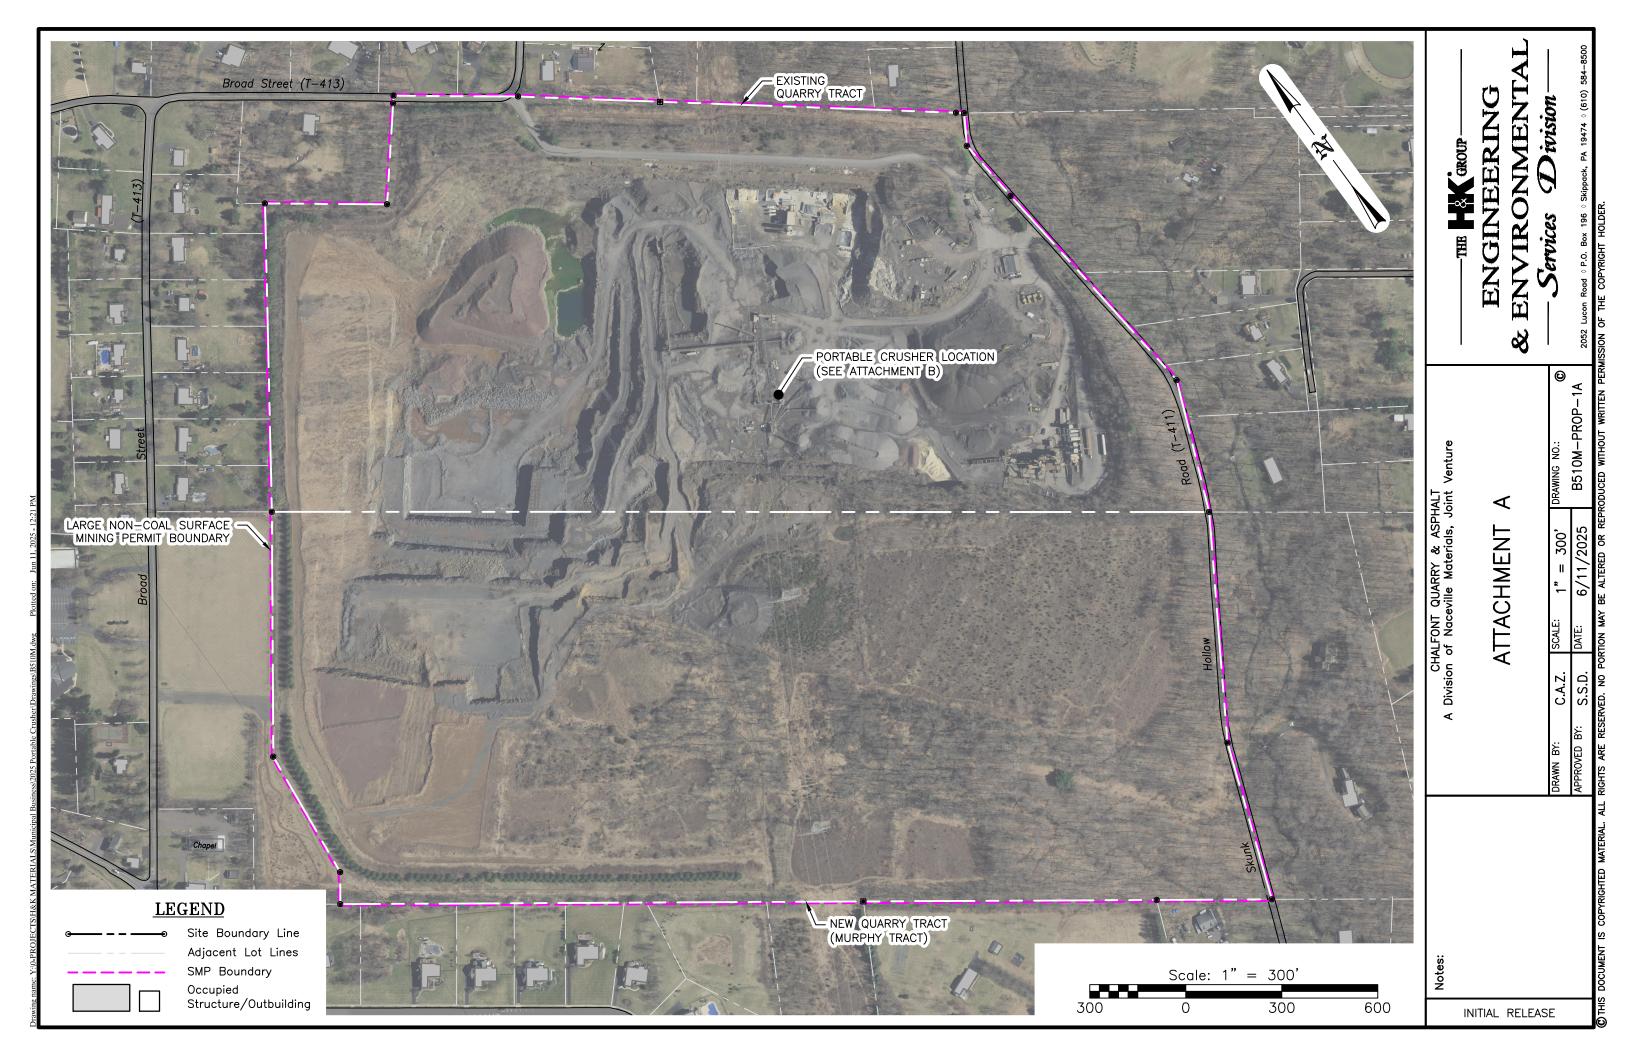

Motion to Approve H&K Extended Hours Request: Dr. Ferry advised the Board of the request for this month's extended hours at the Skunk Hallow Quarry and introduced Mr. Evan Sowers, Project Engineer for H&K, who was present in the place of Mr. Scott Drumbore, who was unable to attend last month and this month. Mr. Sowers began by

Page 3 Board of Supervisors June 23, 2025

> explaining that the extension requests were allowable per the 2005 agreement with the Township. Solicitor Wuerstle began asking Mr. Sowers some questions regarding operations. In his responses, Mr. Sowers noted that the quarry uses extended hours to fulfill both state contract work and private work. Further, Mr. Sowers advised that in the agreement, there is a stipulation requesting at least 14 days notice which is very hard for the quarry to follow, and explained why. Additionally, Mr. Sowers clarified he could not comment on some of the items that Solicitor Wuerstle was asking, but could confirm that the extended hours are for H&K operations only. Dr. Ferry also noted that there was not a request to operate in extended hours for April, despite H&K providing a report for extended hours being completed that month. Mr. Sowers said he was unable to comment on it and understood the need for open communication that Dr. Ferry was requesting of H&K. Chairman Torrice then requested additional information regarding extended hours for private customers. Mr. Sowers retorted that the agreement does not stipulate the type of customers that hours may be extended for. Dr. Ferry advised the Board she would again request Mr. Drumbore attend for the June meeting. Chairman Torrice asked for a motion to approve the extension of hours from June 1 to June 30th from 6:30pm -6:30am, Monday through Saturday, striking the private customer line in their request. Motion was made by Supervisor Metzinger, seconded by Chairman Torrice, and carried unanimously.