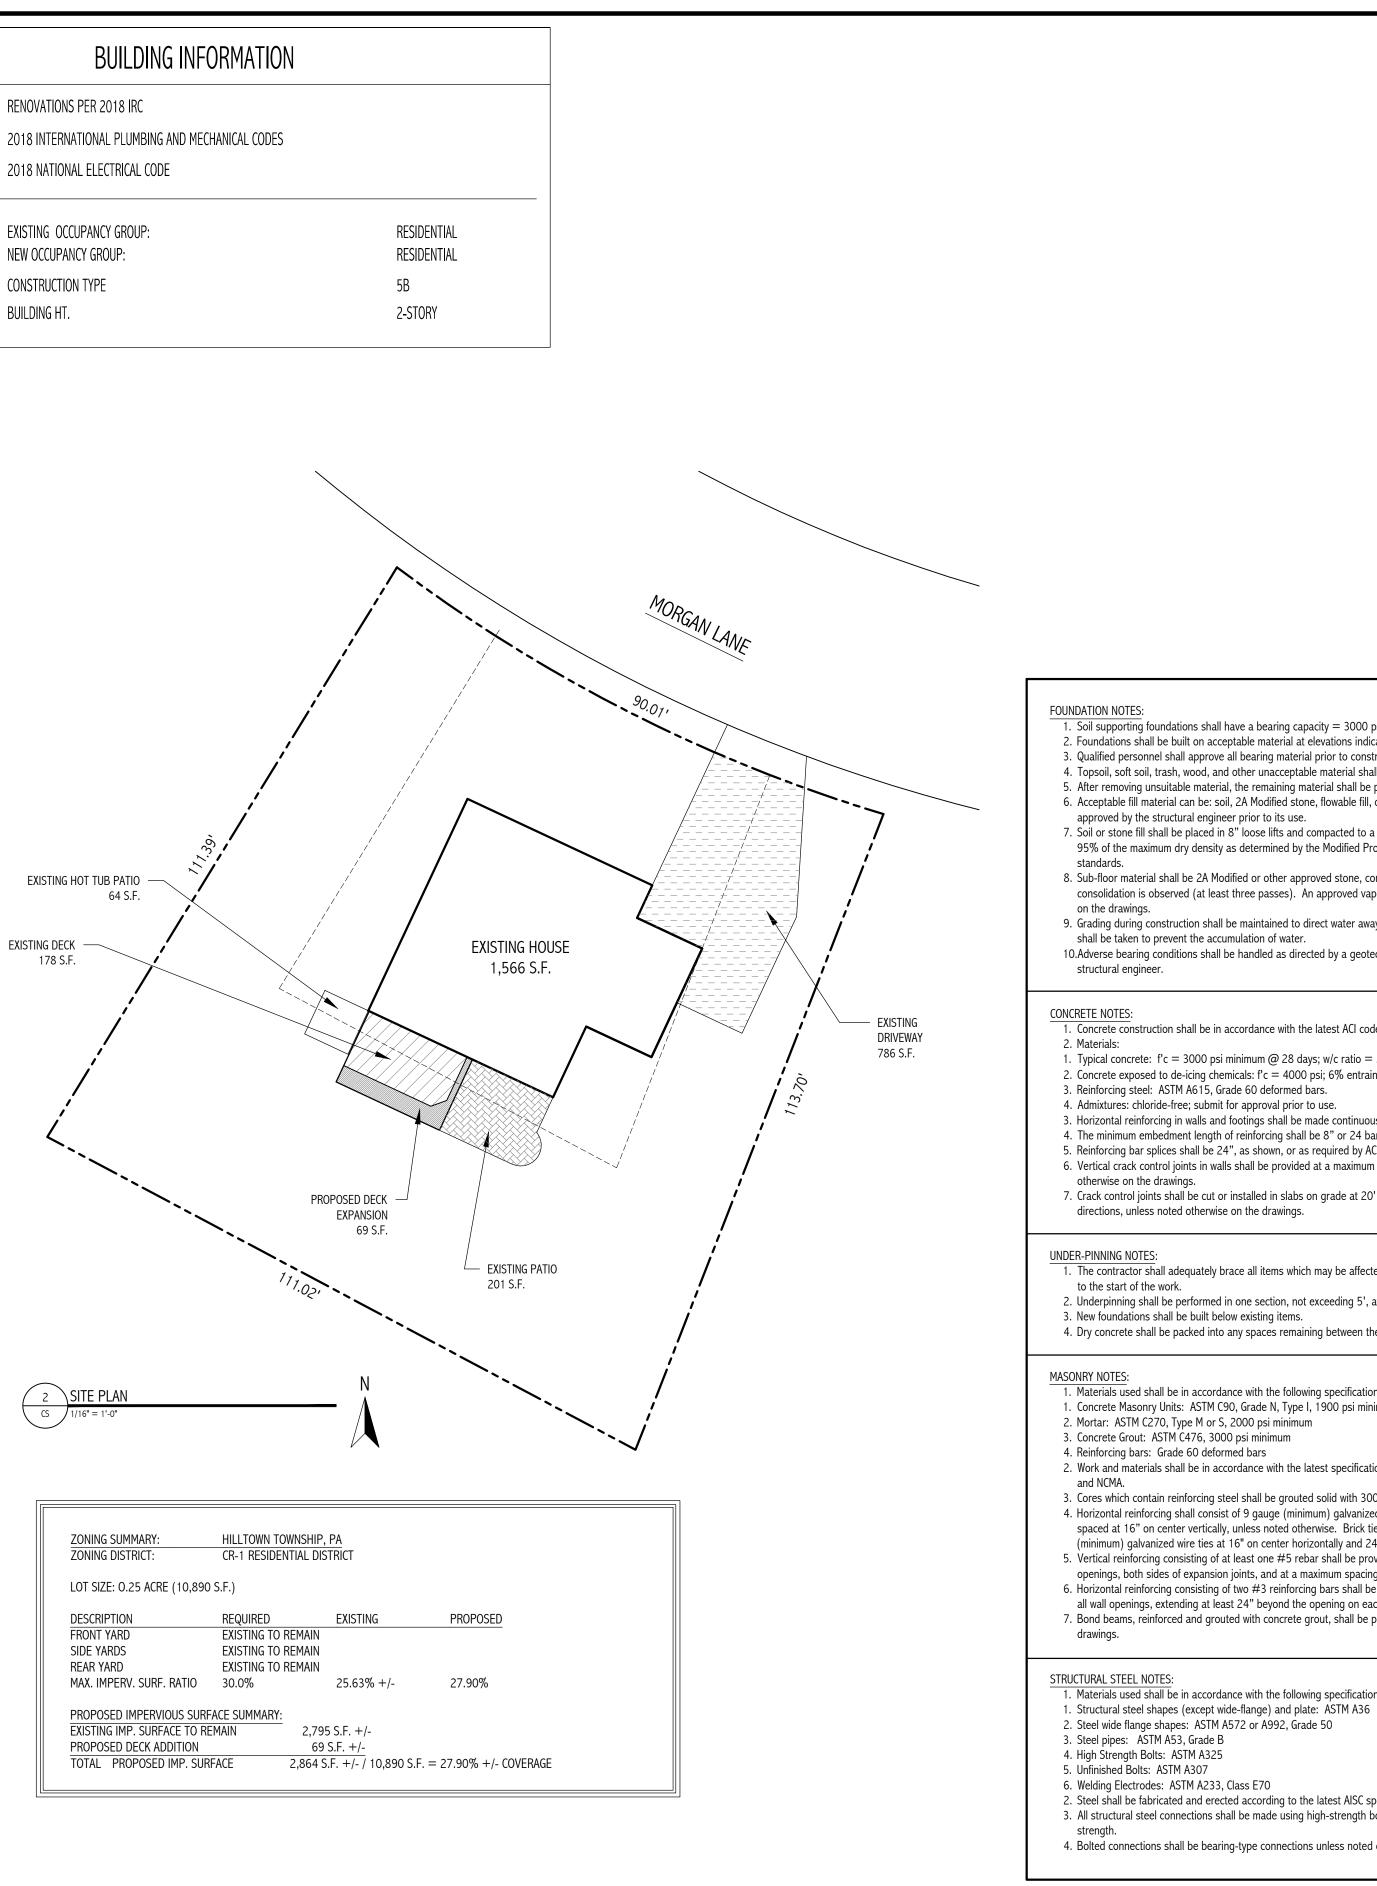

Appeal No. 2025-006 of Mark Schmidt for the property located at 902 Morgan Lane, Hilltown Township and otherwise identified as Bucks County Tax Parcel No. 15-015-103. The subject property is located in the CR-1 (Country Residential I) Zoning District. Applicant wishes to erect a porch addition at the rear of an existing detached single-family dwelling and requests a variance from Zoning Ordinance §160-23B.(4)(d)[1][b][iv] to permit a rear yard setback of 30' 8.5" as opposed to the minimum required 40 feet.

• (Section 160-23B.(4)(d)[1][iv], Hilltown Township Zoning Ordinance) The minimum required rear yard setback is 40 ft; whereas, the proposed addition creates a rear yard of 30 ft 8.5-inches.

Also, please note, per Section 160-23B.(4)(d)[1][iii] of the Hilltown Township Zoning Ordinance, allows a maximum of 30% impervious surface ratio. The submitted site plan states the maximum permitted impervious surface ratio is 55%. The proposed impervious surface ratio of 27.9% is compliant with the zoning ordinance; however, it is recommended to correct on the site plan before appearing before the Zoning Hearing Board for an accurate representation.

Section 160-23B.(4)(d)[1][iv], Hilltown Township Zoning Ordinance)

The minimum required rear yard setback is 40 ft; whereas, the proposed deck roof creates a rear yard of 30 ft 8.5inches.o