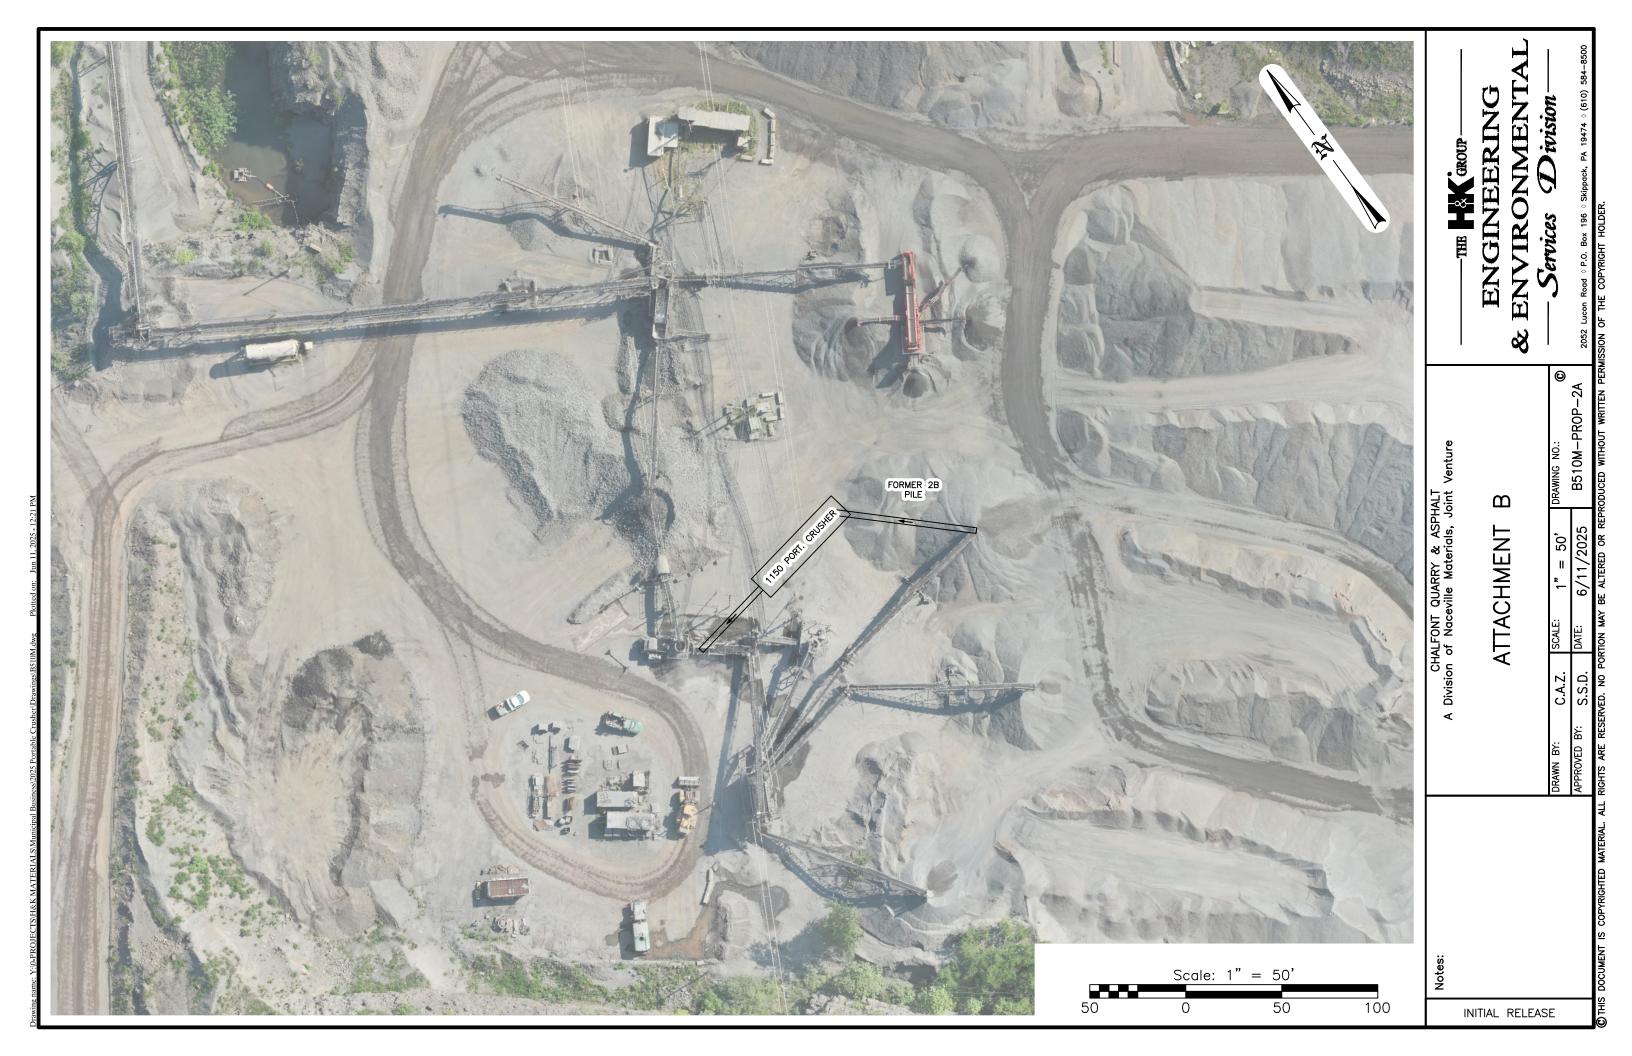

Motion to Approve H&K Extended Hours Request: Dr. Ferry advised the Board of the request for this month's extended hours at the Skunk Hallow Quarry and introduced Mr. Evan Sowers, Project Engineer for H&K, who was present in the place of Mr. Scott Drumbore, who was unable to attend last month and this month. Mr. Sowers began by

Page 3 Board of Supervisors June 23, 2025

> explaining that the extension requests were allowable per the 2005 agreement with the Township. Solicitor Wuerstle began asking Mr. Sowers some questions regarding operations. In his responses, Mr. Sowers noted that the quarry uses extended hours to fulfill both state contract work and private work. Further, Mr. Sowers advised that in the agreement, there is a stipulation requesting at least 14 days notice which is very hard for the quarry to follow, and explained why. Additionally, Mr. Sowers clarified he could not comment on some of the items that Solicitor Wuerstle was asking, but could confirm that the extended hours are for H&K operations only. Dr. Ferry also noted that there was not a request to operate in extended hours for April, despite H&K providing a report for extended hours being completed that month. Mr. Sowers said he was unable to comment on it and understood the need for open communication that Dr. Ferry was requesting of H&K. Chairman Torrice then requested additional information regarding extended hours for private customers. Mr. Sowers retorted that the agreement does not stipulate the type of customers that hours may be extended for. Dr. Ferry advised the Board she would again request Mr. Drumbore attend for the June meeting. Chairman Torrice asked for a motion to approve the extension of hours from June 1 to June 30th from 6:30pm -6:30am, Monday through Saturday, striking the private customer line in their request. Motion was made by Supervisor Metzinger, seconded by Chairman Torrice, and carried unanimously.