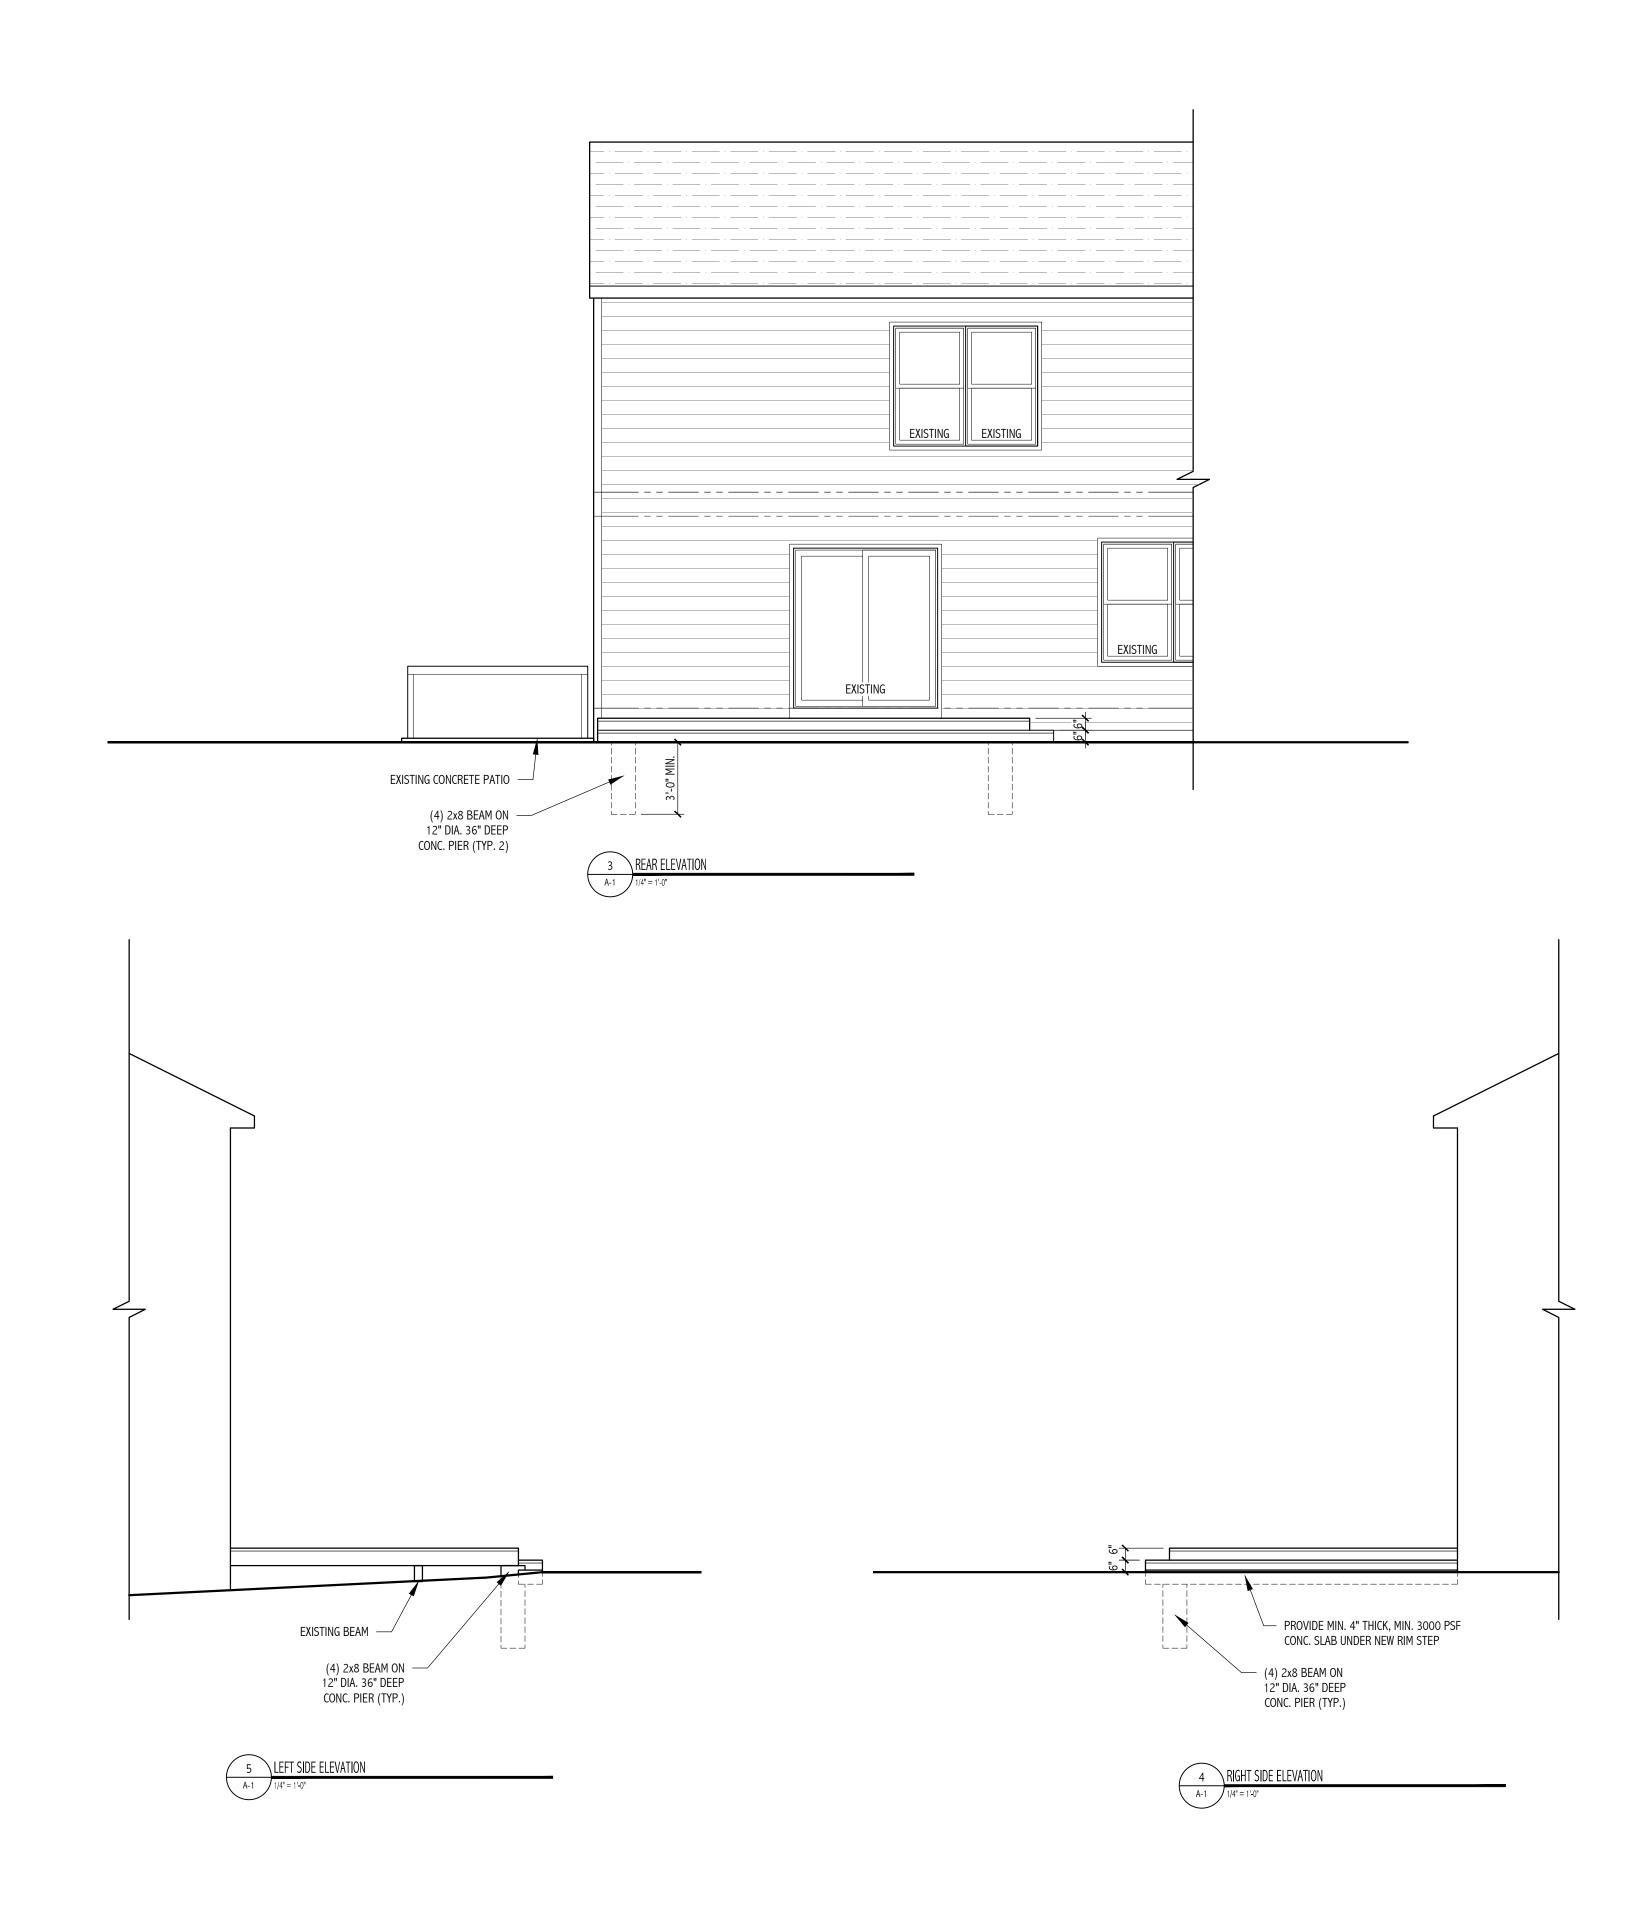

Appeal No. 2025-006 of Mark Schmidt for the property located at 902 Morgan Lane, Hilltown Township and otherwise identified as Bucks County Tax Parcel No. 15-015-103. The subject property is located in the CR-1 (Country Residential I) Zoning District. Applicant wishes to erect a porch addition at the rear of an existing detached single-family dwelling and requests a variance from Zoning Ordinance §160-23B.(4)(d)[1][b][iv] to permit a rear yard setback of 30' 8.5" as opposed to the minimum required 40 feet.

Section 160-23B.(4)(d)[1][iv], Hilltown Township Zoning Ordinance)

The minimum required rear yard setback is 40 ft; whereas, the proposed deck roof creates a rear yard of 30 ft 8.5inches.o