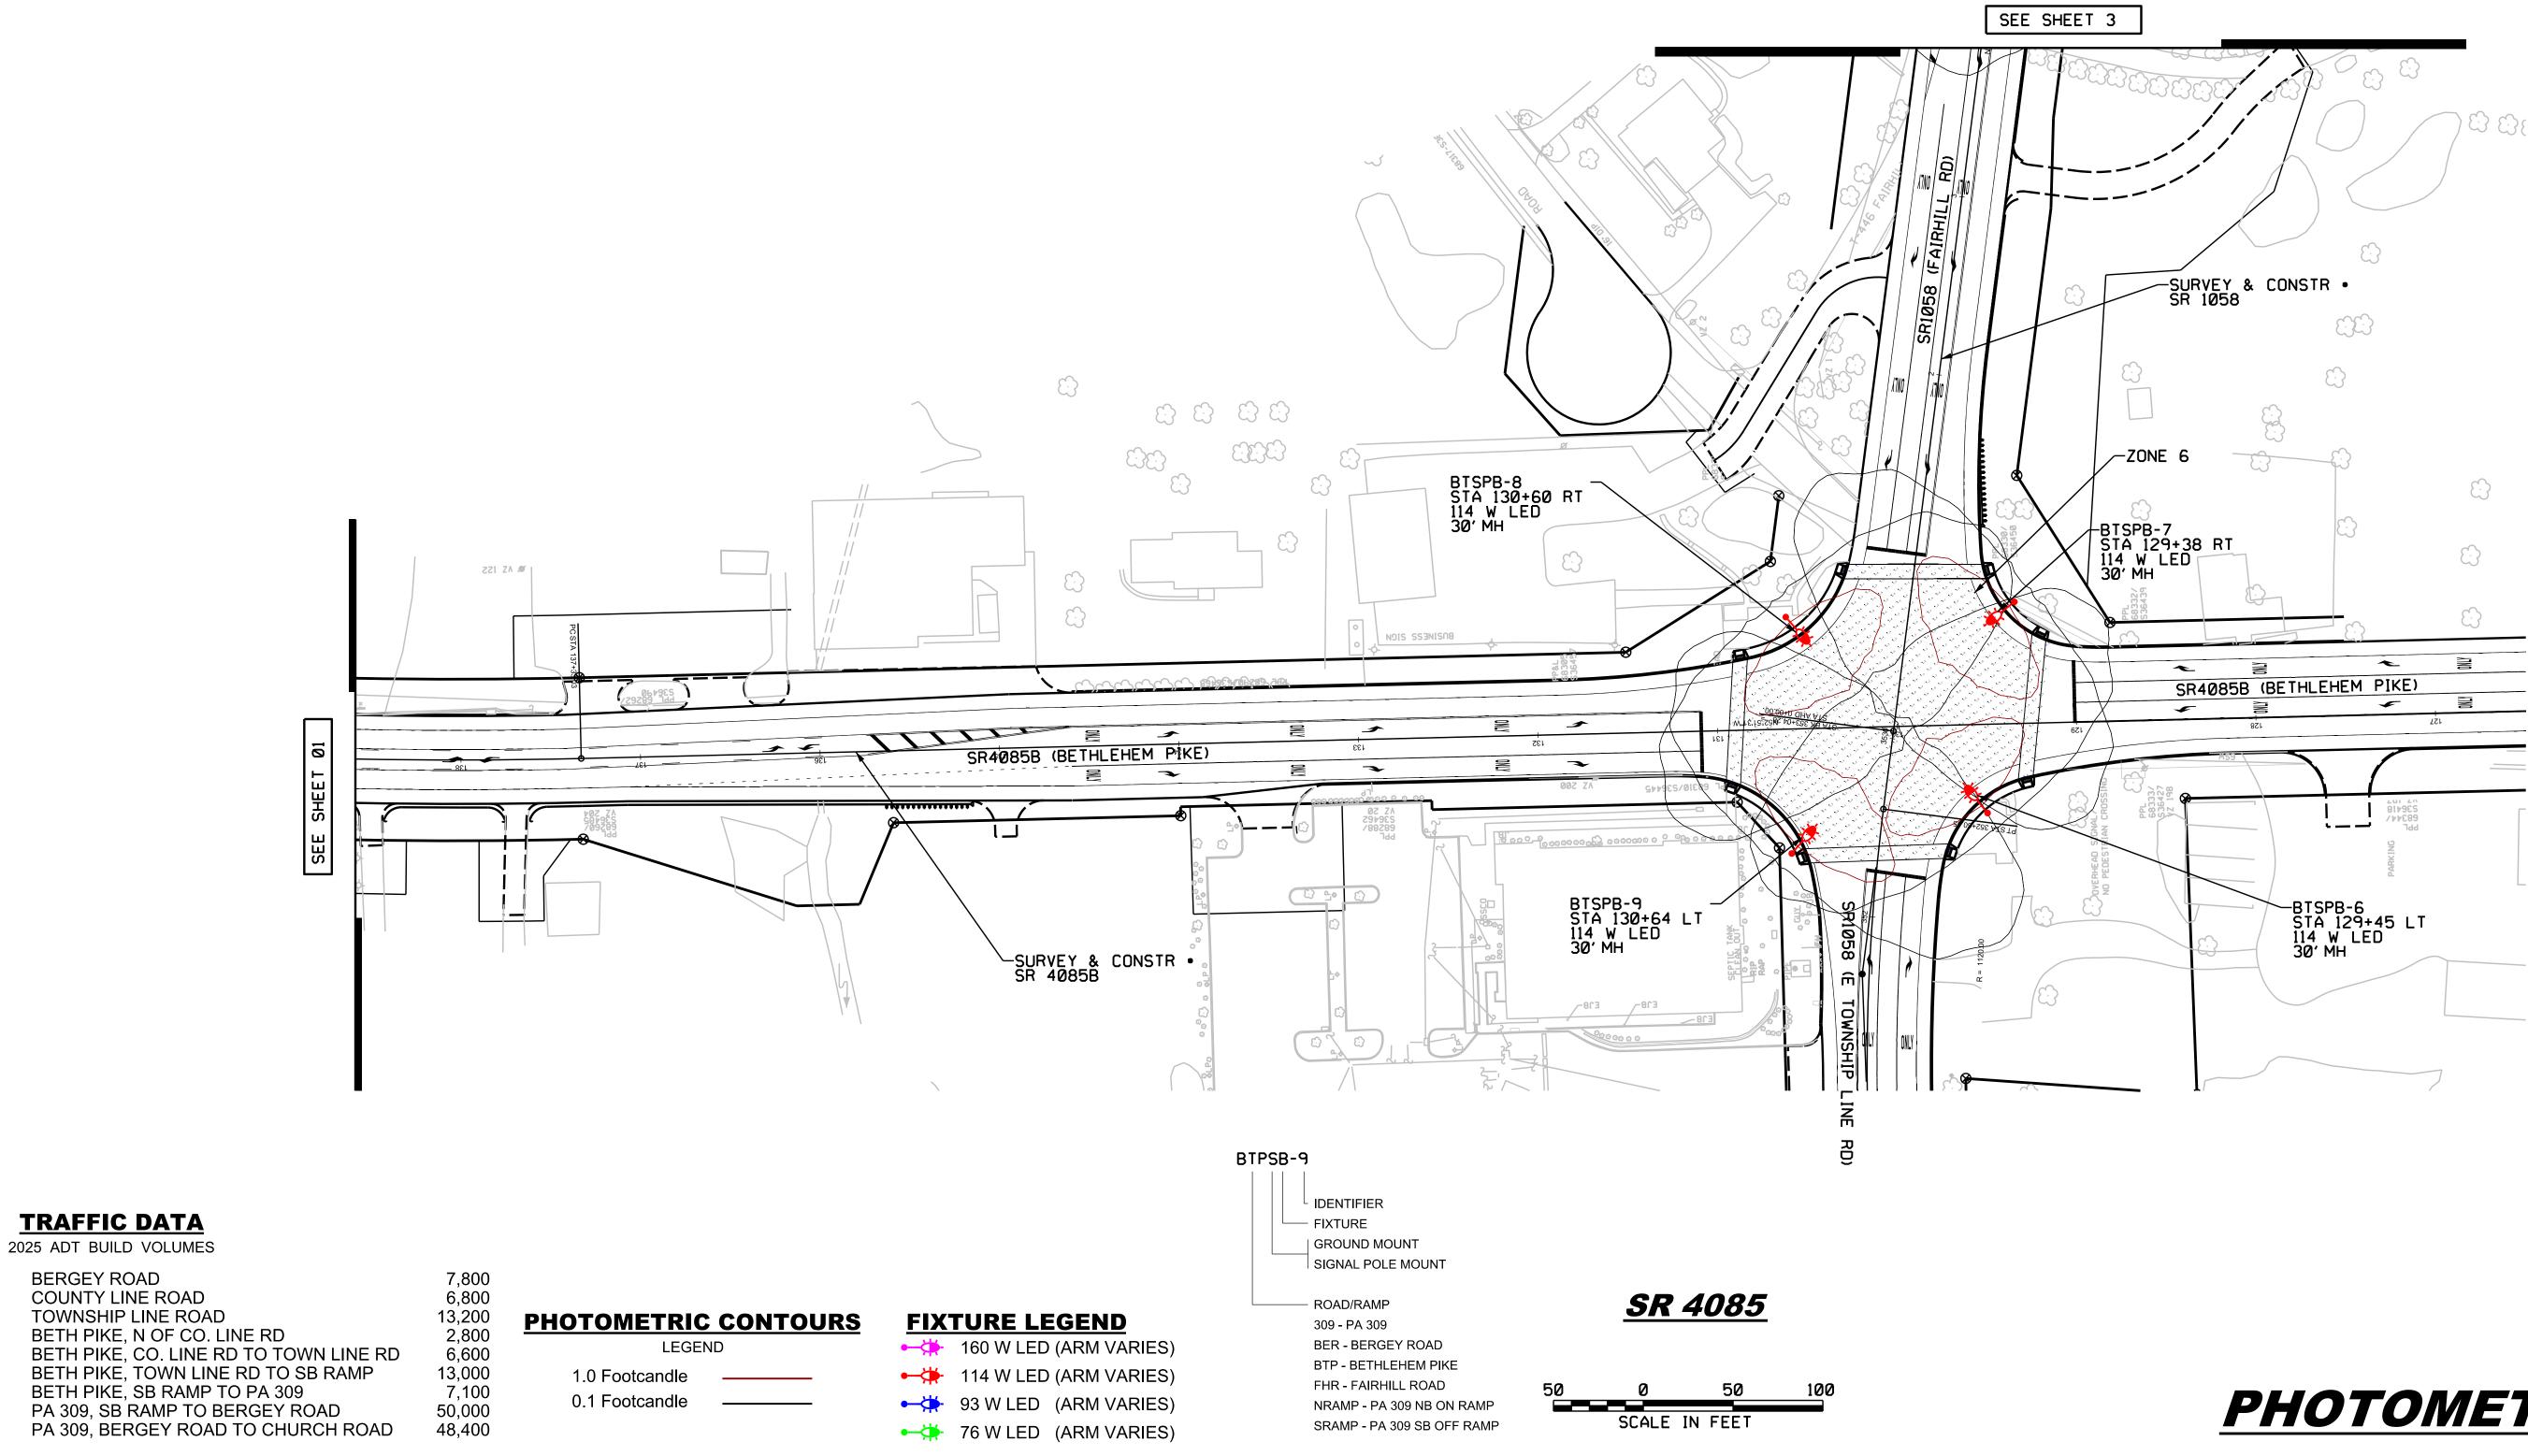

|      |

## **PHOTOMETRIC PLAN**

| Label | Catalog Number   | Description | Lamp        | File            | Lumens | LLF   | Watts | Arm    |
|-------|------------------|-------------|-------------|-----------------|--------|-------|-------|--------|
| A     | ERL2*21C540***** | 160 W LED   | 1; 160W LED | ERL2_21C540.IES | 21000  | 0.68  | 160   | VARIES |
| В     | ERL2*16C540***** | 114 W LED   | 1; 114W LED | ERL2_16C540.IES | 16000  | 0.792 | 114   | VARIES |
| С     | ERL1*12B540***** | 93 W LED    | 1; 93W LED  | ERL1_12B540.IES | 12000  | 0.752 | 93    | VARIES |
| D     | ERL1*12C540***** | 93 W LED    | 1; 93W LED  | ERL1_12C540.IES | 12000  | 0.752 | 93    | VARIES |
| Е     | ERL1*10C540***** | 76 W LED    | 1; 76W LED  | ERL1_10C540.IES | 10000  | 0.672 | 76    | VARIES |



|              | DISTRICT           | COUNTY            | ROUTE     | SECTION   | SH    | EET  |
|--------------|--------------------|-------------------|-----------|-----------|-------|------|
|              | 6-0                | BUCKS             | 0309      | HT3       | 04 0  | F Ø6 |
|              |                    | FIELD, FRANCONIA, | AND HILLT | OWN TOWNS | SHIPS |      |
|              | REVISION<br>NUMBER | REVI              | SIONS     |           | DATE  | BY   |
|              |                    |                   |           |           |       |      |
|              |                    |                   |           |           |       |      |
|              |                    |                   |           |           |       |      |
|              |