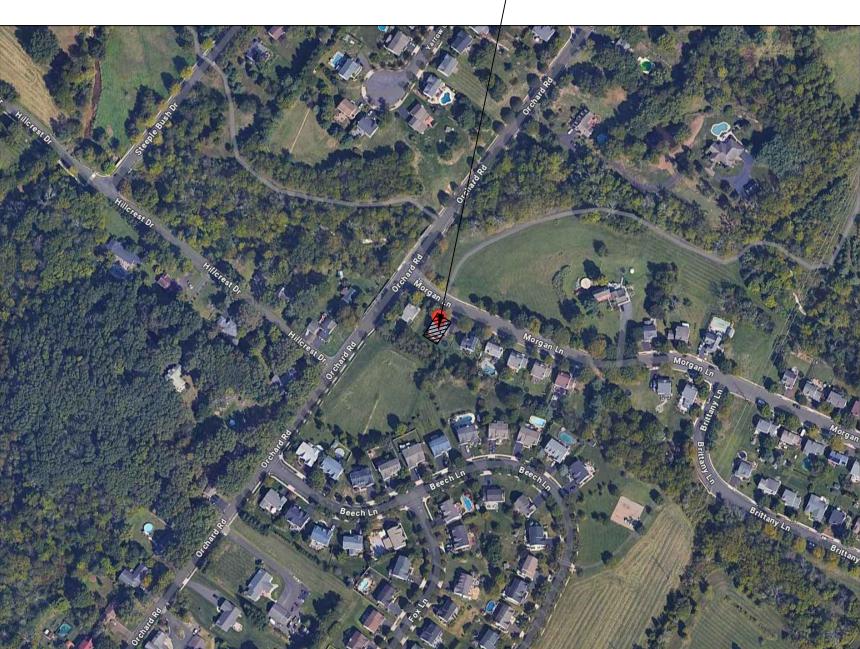

Appeal No. 2025-006 of Mark Schmidt for the property located at 902 Morgan Lane, Hilltown Township and otherwise identified as Bucks County Tax Parcel No. 15-015-103. The subject property is located in the CR-1 (Country Residential I) Zoning District. Applicant wishes to erect a porch addition at the rear of an existing detached single-family dwelling and requests a variance from Zoning Ordinance §160-23B.(4)(d)[1][b][iv] to permit a rear yard setback of 30' 8.5" as opposed to the minimum required 40 feet.

# SITE LOCATION MAP

SITE LOCATION

RENOVATIONS PER 2018 IRC 2018 NATIONAL ELECTRICAL CODE

EXISTING OCCUPANCY GROUP NEW OCCUPANCY GROUP: CONSTRUCTION TYPE BUILDING HT.