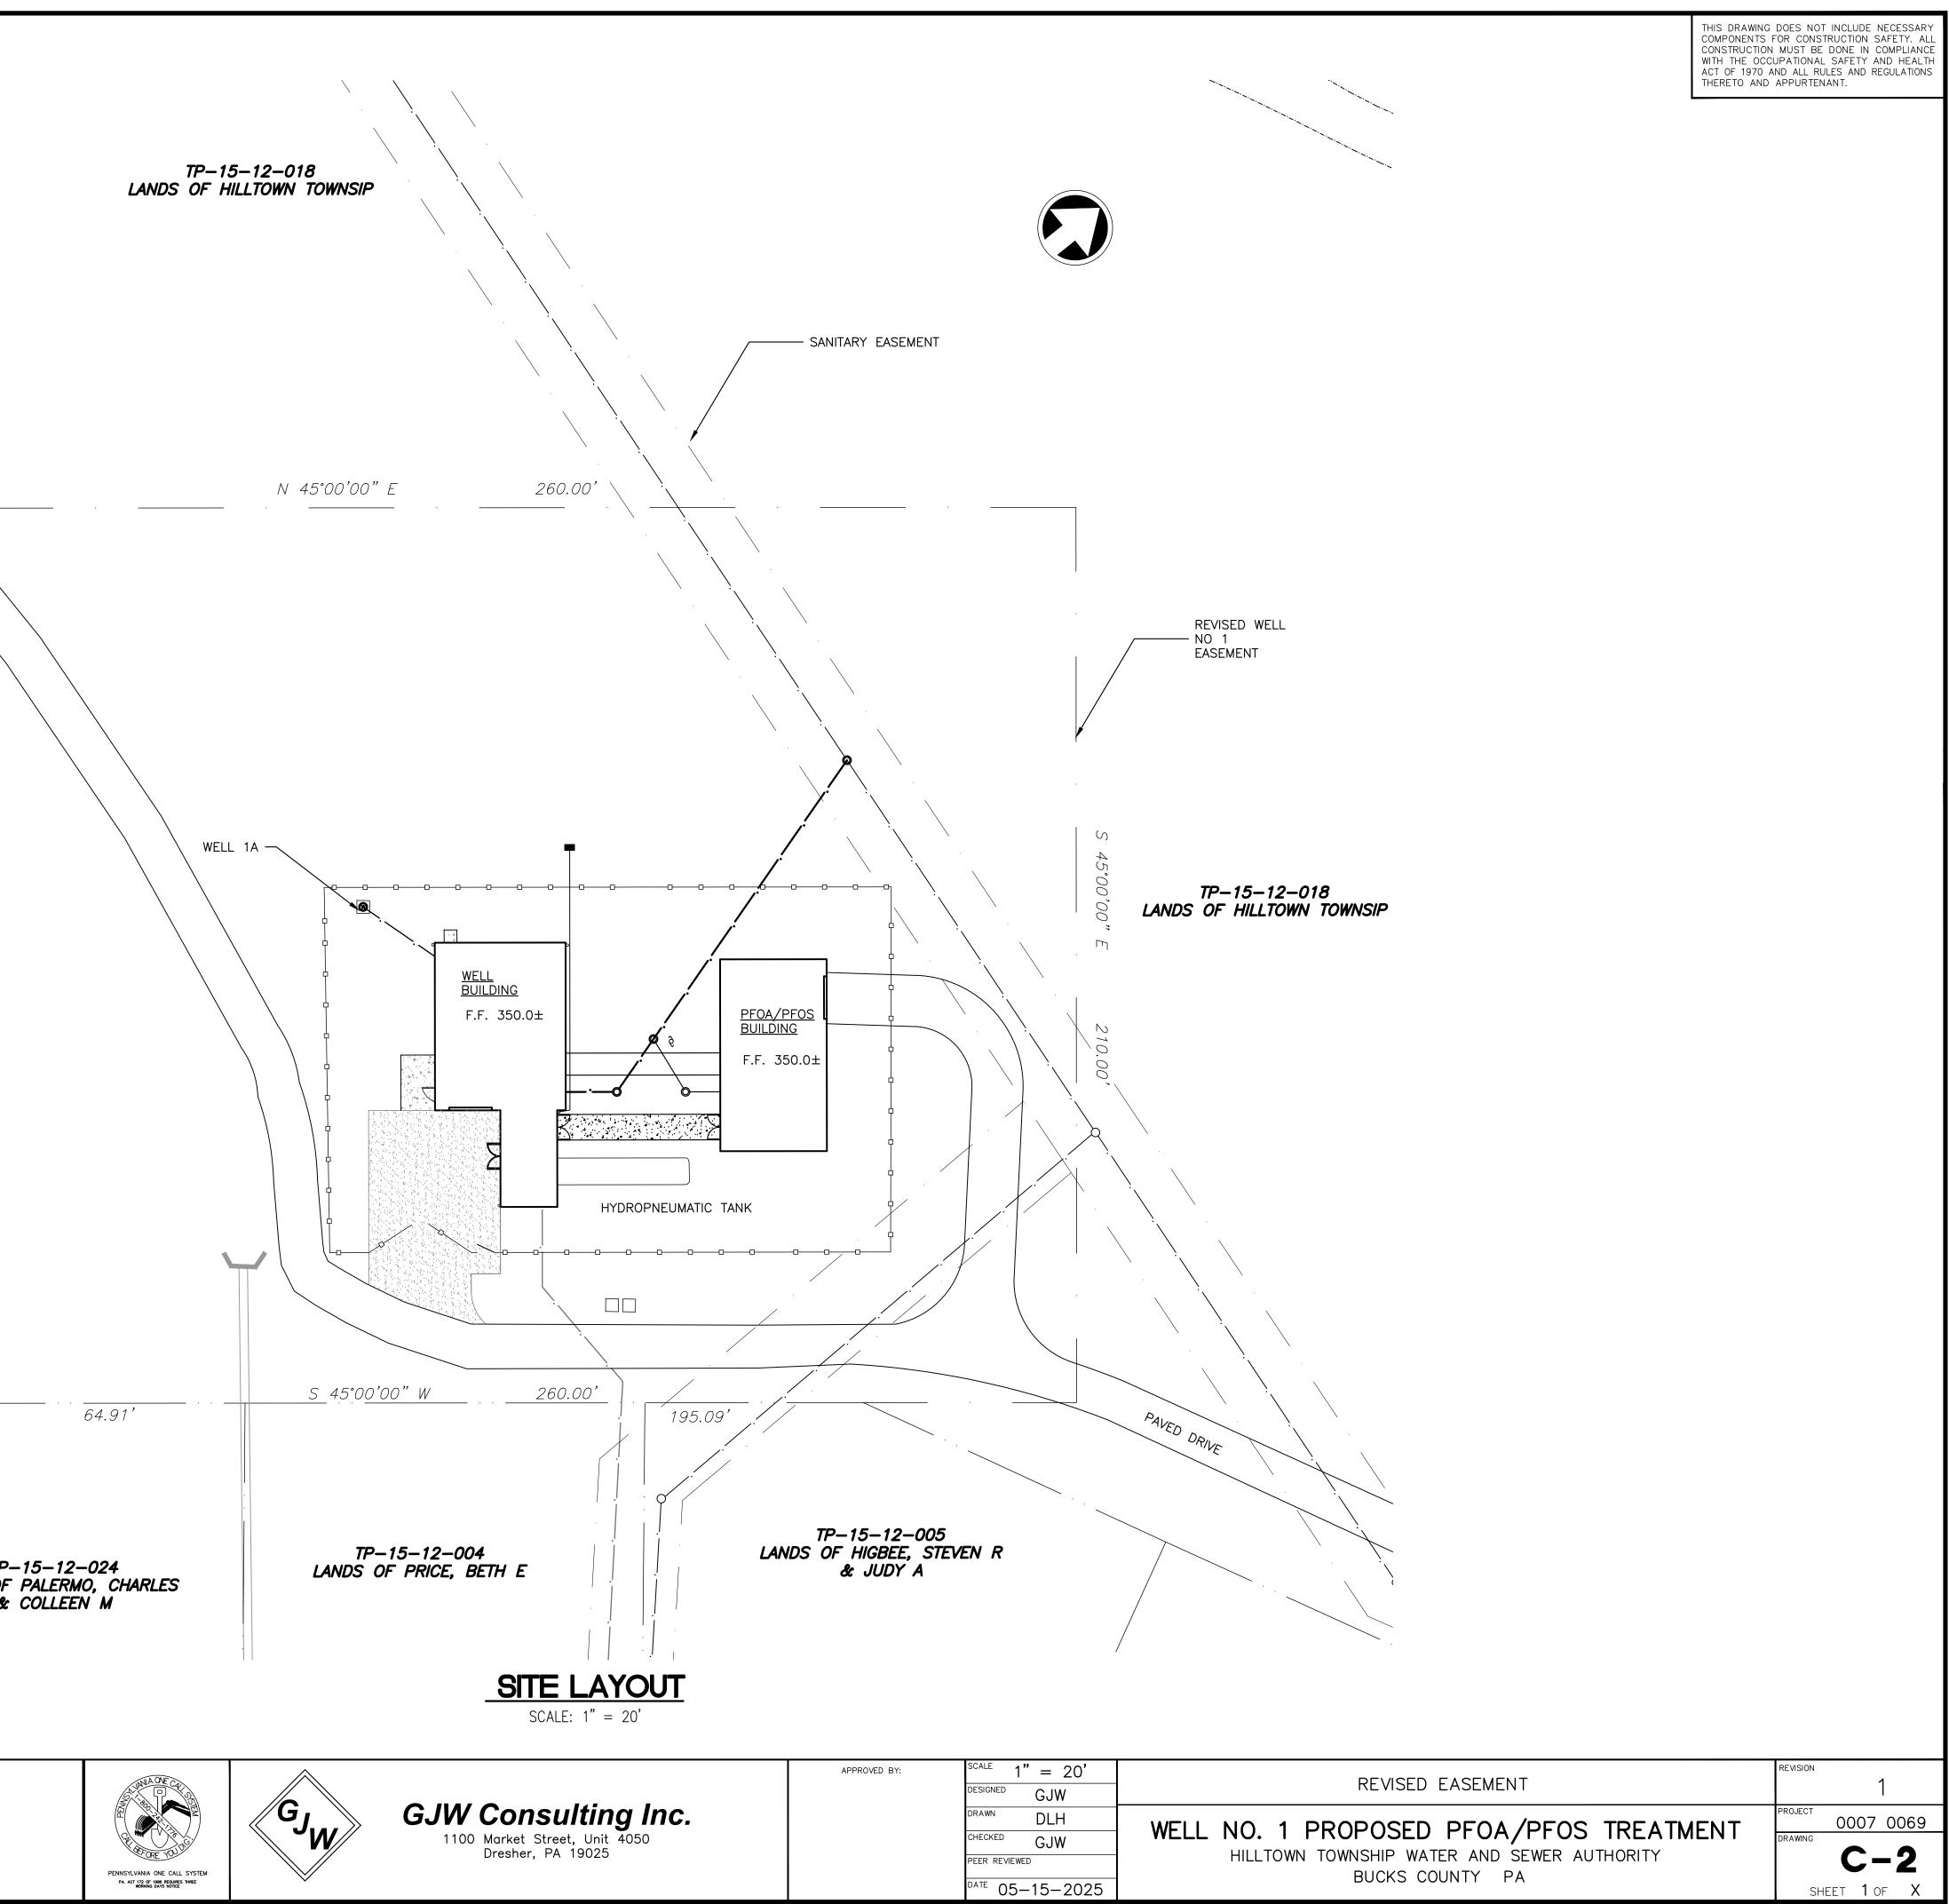

- c. ZHB Appeal 2025-008 Jeshal Mistry 502 E. Creamery Rd. Seeking Variance
- 6. Planning:
  - a. County Central Mini-Storage Land Development Waiver
  - b. Calvary Church Extension Request
- 7. Engineering:
  - a. Regency at Hilltown Land Development Completion Status
  - b. HTWSA Well No. 1 Easement Revision Request
- 8. Parks & Recreation Recommendations:
  - a. Hilltown Civic Park
    - i) Water line should be run to the park
    - ii) Water bottle filling station should be installed
    - iii) Water should be run through the snack bar
    - iv) Gray water tank should be evaluated and replaced if necessary
  - b. Requesting an exception to the 'no alcohol' policy for Hilltown Fire Department fundraiser
  - c. Requesting an audience with Tim Fulmer to expand Fairhill Road Park in order to host larger community events and expand the parking lot
  - Requesting an RFP for field improvements at Civic Park, including a new scoreboard with a long chain or Bluetooth, lighting, batting practice cage, warm up pitching areas, netting, and dugouts.
  - e. Requesting a staff member for Parks & Recreation be hired by the Township.
- 9. Unfinished Business:
  - a. Parks and Recreation Board Recommendations
- 10. New Business:
  - a. Motion to advertise Ordinance 2025-001